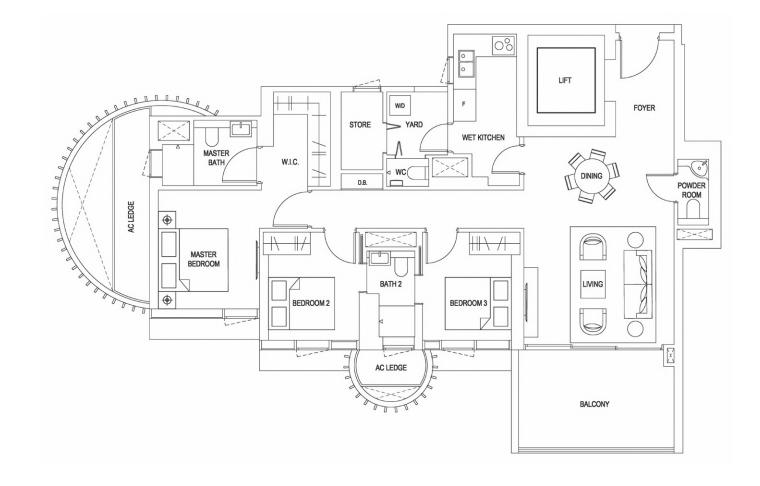

#### TYPE D1

191 SQM / 2,056 SQFT

#06-01

#### TYPE D2

191 SQM / 2,056 SQFT

#07-01 TO #13-01 #15-01 TO #34-01

Plans are approximate measurements and are subject to amendments as maybe required or approved by the relevant authorities. Building Plan Approval: A1499-00001-2019-BP01 Dated 29 Jan 2021, A1499-00001-2019-BP02 Dated 8 Mar 2021 and A1499-00001-2019-BP03 Dated 14 May 2021