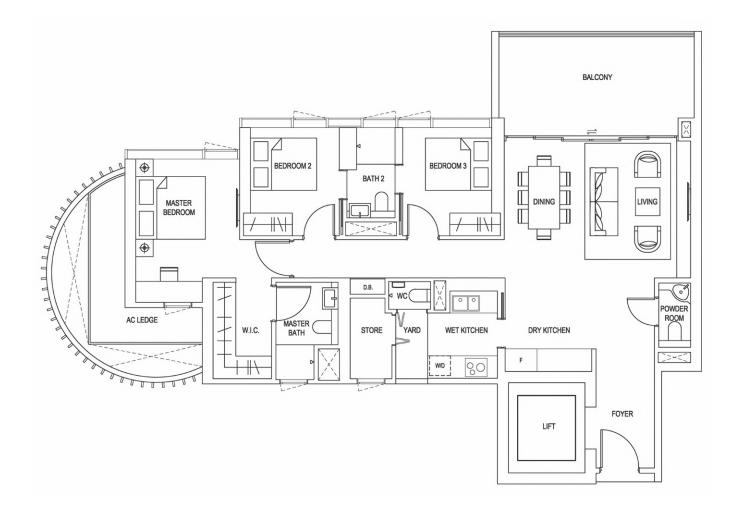

#### TYPE D1

191 SQM / 2,056 SQFT

#06-01

#### TYPE D2

191 SQM / 2,056 SQFT

#07-01 TO #13-01 #15-01 TO #34-01

Plans are approximate measurements and are subject to amendments as maybe required or approved by the relevant authorities. Building Plan Approval: A1499-00001-2019-BP01 Dated 29 Jan 2021, A1499-00001-2019-BP02 Dated 8 Mar 2021 and A1499-00001-2019-BP03 Dated 14 May 2021