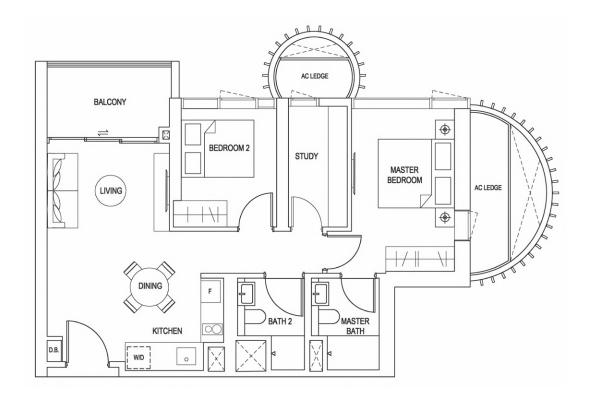

#### TYPE C2

139 SQM / 1,496 SQFT

#07-03 TO #13-03 #15-03 TO #28-03

Plans are approximate measurements and are subject to amendments as maybe required or approved by the relevant authorities. Building Plan Approval: A1499-0001-2019-BP01 Dated 29 Jan 2021, A1499-00001-2019-BP02 Dated 8 Mar 2021 and A1499-00001-2019-BP03 Dated 14 May 2021

#### TYPE C4

133 SQM / 1,432 SQFT

#07-02 TO #13-02 #15-02 TO #35-02