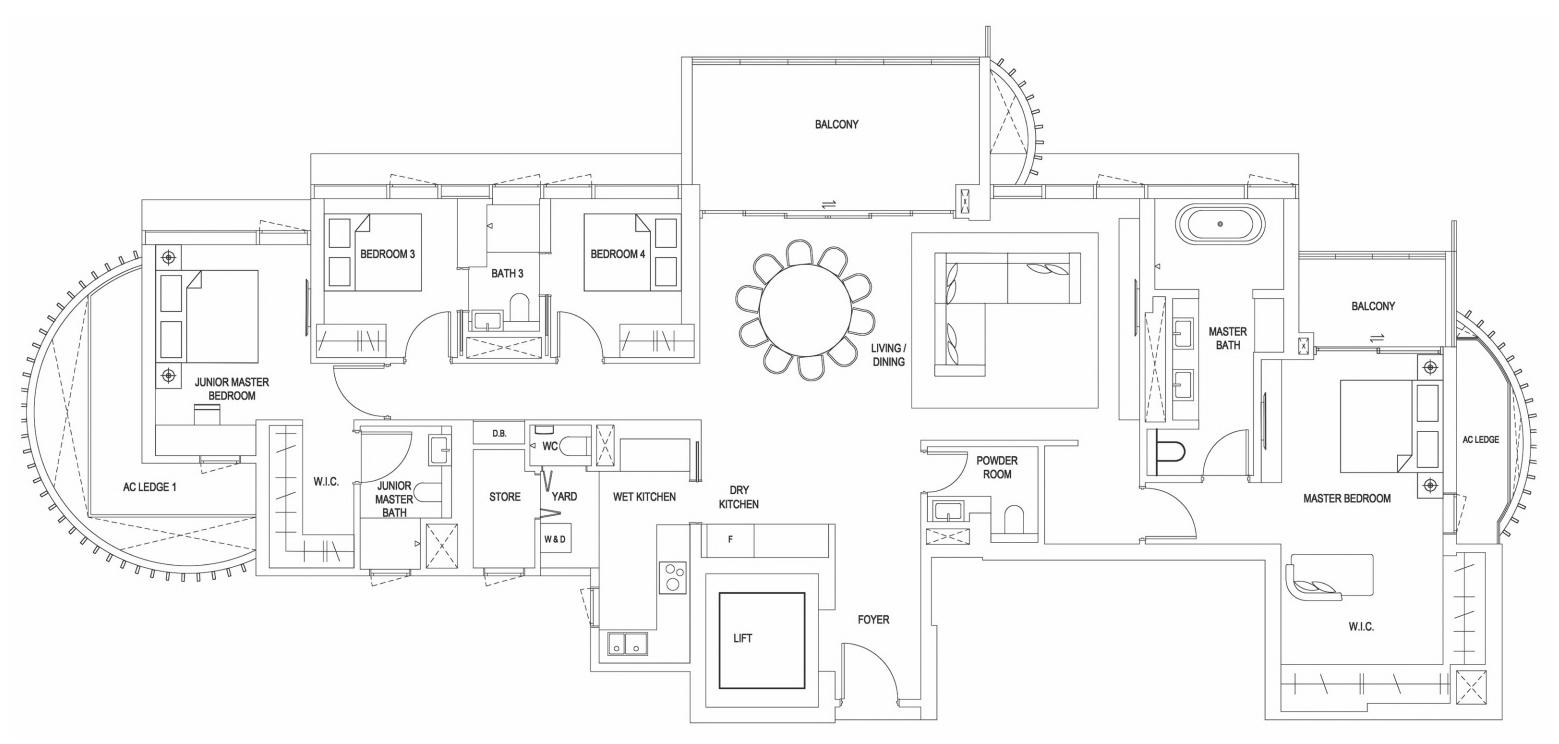

quired or approved by the relevant authorities. Building Plan Approval: A1499-0001-2019-BP01 Dated 29 Jan 2021, A1499-00001-2019-BP02 Dated 8 Mar 2021 and A1499-00001-2019-BP03 Dated 14 May 2021

#### 3-BEDROOM PREMIUM

#### TYPE C3

133 SQM / 1,432 SQFT

#06-02



#### TYPE C4

133 SQM / 1,432 SQFT

#07-02 TO #13-02 #15-02 TO #35-02







#### TYPE D1

191 SQM / 2,056 SQFT

#06-01



# lan N

#### TYPE D2

191 SQM / 2,056 SQFT

#07-01 TO #13-01 #15-01 TO #34-01





Plans are approximate measurements and are subject to amendments as maybe required or approved by the relevant authorities. Building Plan Approval: A1499-00001-2019-BP01 Dated 29 Jan 2021, A1499-00001-2019-BP02 Dated 8 Mar 2021 and A1499-00001-2019-BP03 Dated 14 May 2021

#### TYPE D3

220 SQM / 2,368 SQFT

#29-03 TO #34-03





#### TYPE D4

220 SQM / 2,368 SQFT

#35-03





# WHEN YOU HAVE ROOM AT THE TOP.

# 2 RARIFIED PENTHOUSES

Not one, but two rare penthouses that afford you the luxury of space.

One, a double-storey residence with a breathtakingly high double-volume living space. The other, an expansive domicile spread over a single floorplate.

Both come with six lavishly appointed bedrooms, giving abundant space and opportunities for your family to grow.





#### PENTHOUSE POSH

#### TYPE PH2

550 SQM / 5,920 SQFT

#35-01

(LOWER STOREY)



Plans are approximate measurements and are subject to amendments as maybe required or approved by the relevant authorities. Building Plan Approval: A1499-00001-2019-BP01 Dated 29 Jan 2021, A1499-00001-2019-BP02 Dated 8 Mar 2021 and A1499-00001-2019-BP03 Dated 14