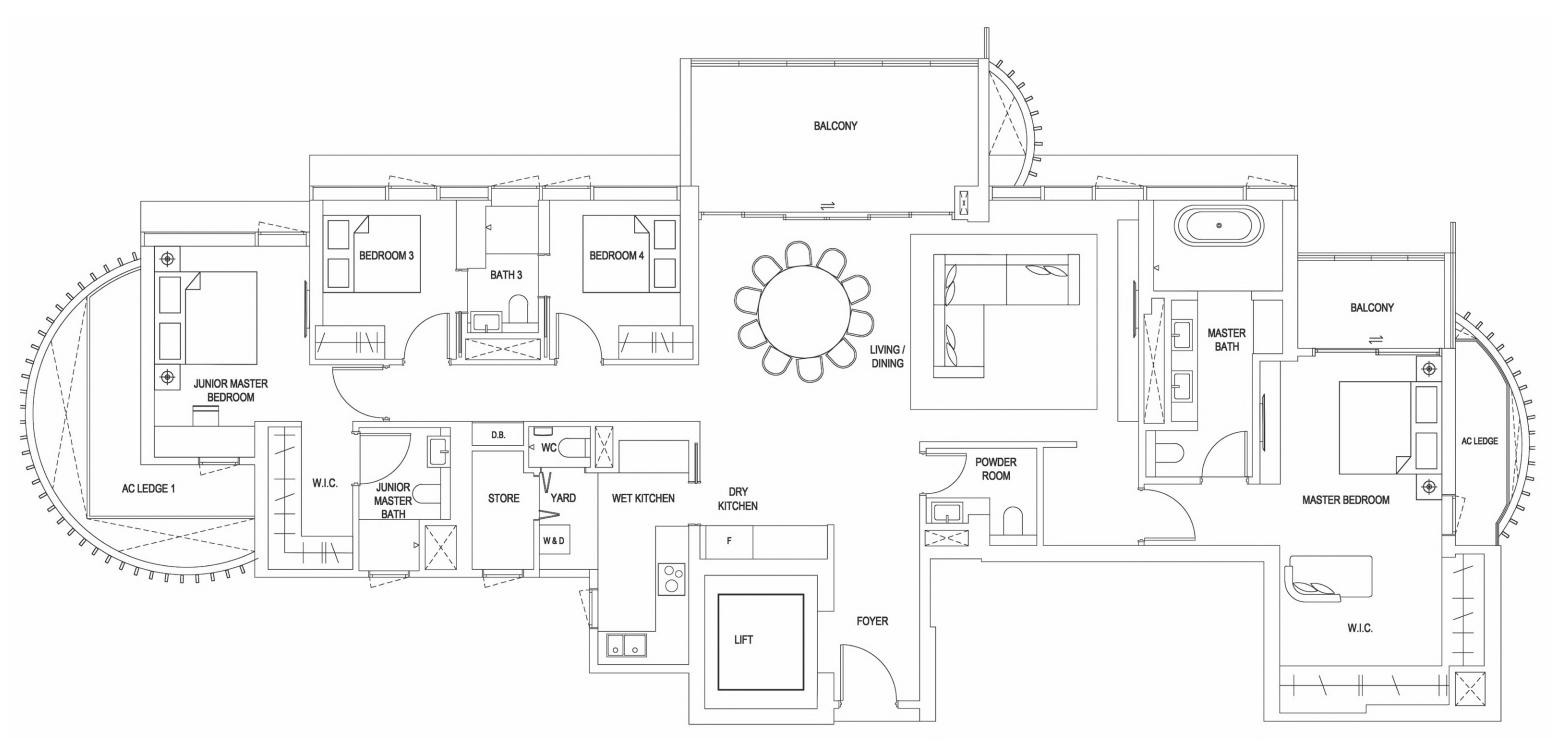

Building Plan Approval: A1499-0001-2019-BP01 Dated 29 Jan 2021, A1499-00001-2019-BP02 Dated 8 Mar 2021 and A1499-00001-2019-BP03 Dated 14 May 2021

#### 3-BEDROOM PREMIUM

#### TYPE C3

133 SQM / 1,432 SQFT

#06-02



#### TYPE C4

133 SQM / 1,432 SQFT

#07-02 TO #13-02 #15-02 TO #35-02







#### TYPE D1

191 SQM / 2,056 SQFT

#06-01



# lan N

#### TYPE D2

191 SQM / 2,056 SQFT

#07-01 TO #13-01 #15-01 TO #34-01





Plans are approximate measurements and are subject to amendments as maybe required or approved by the relevant authorities. Building Plan Approval: A1499-00001-2019-BP01 Dated 29 Jan 2021, A1499-00001-2019-BP02 Dated 8 Mar 2021 and A1499-00001-2019-BP03 Dated 14 May 2021

#### TYPE D3

220 SQM / 2,368 SQFT

#29-03 TO #34-03





#### TYPE D4

220 SQM / 2,368 SQFT

#35-03





# WHEN YOU HAVE ROOM AT THE TOP.

# 2 RARIFIED PENTHOUSES

Not one, but two rare penthouses that afford you the luxury of space.

One, a double-storey residence with a breathtakingly high double-volume living space. The other, an expansive domicile spread over a single floorplate.

Both come with six lavishly appointed bedrooms, giving abundant space and opportunities for your family to grow.





#### PENTHOUSE POSH

#### TYPE PH2

550 SQM / 5,920 SQFT

#35-01

(LOWER STOREY)



Plans are approximate measurements and are subject to amendments as maybe required or approved by the relevant authorities. Building Plan Approval: A1499-00001-2019-BP01 Dated 29 Jan 2021, A1499-00001-2019-BP02 Dated 8 Mar 2021 and A1499-00001-2019-BP03 Dated 14 May 2021



#### PENTHOUSE POSH

#### TYPE PH2