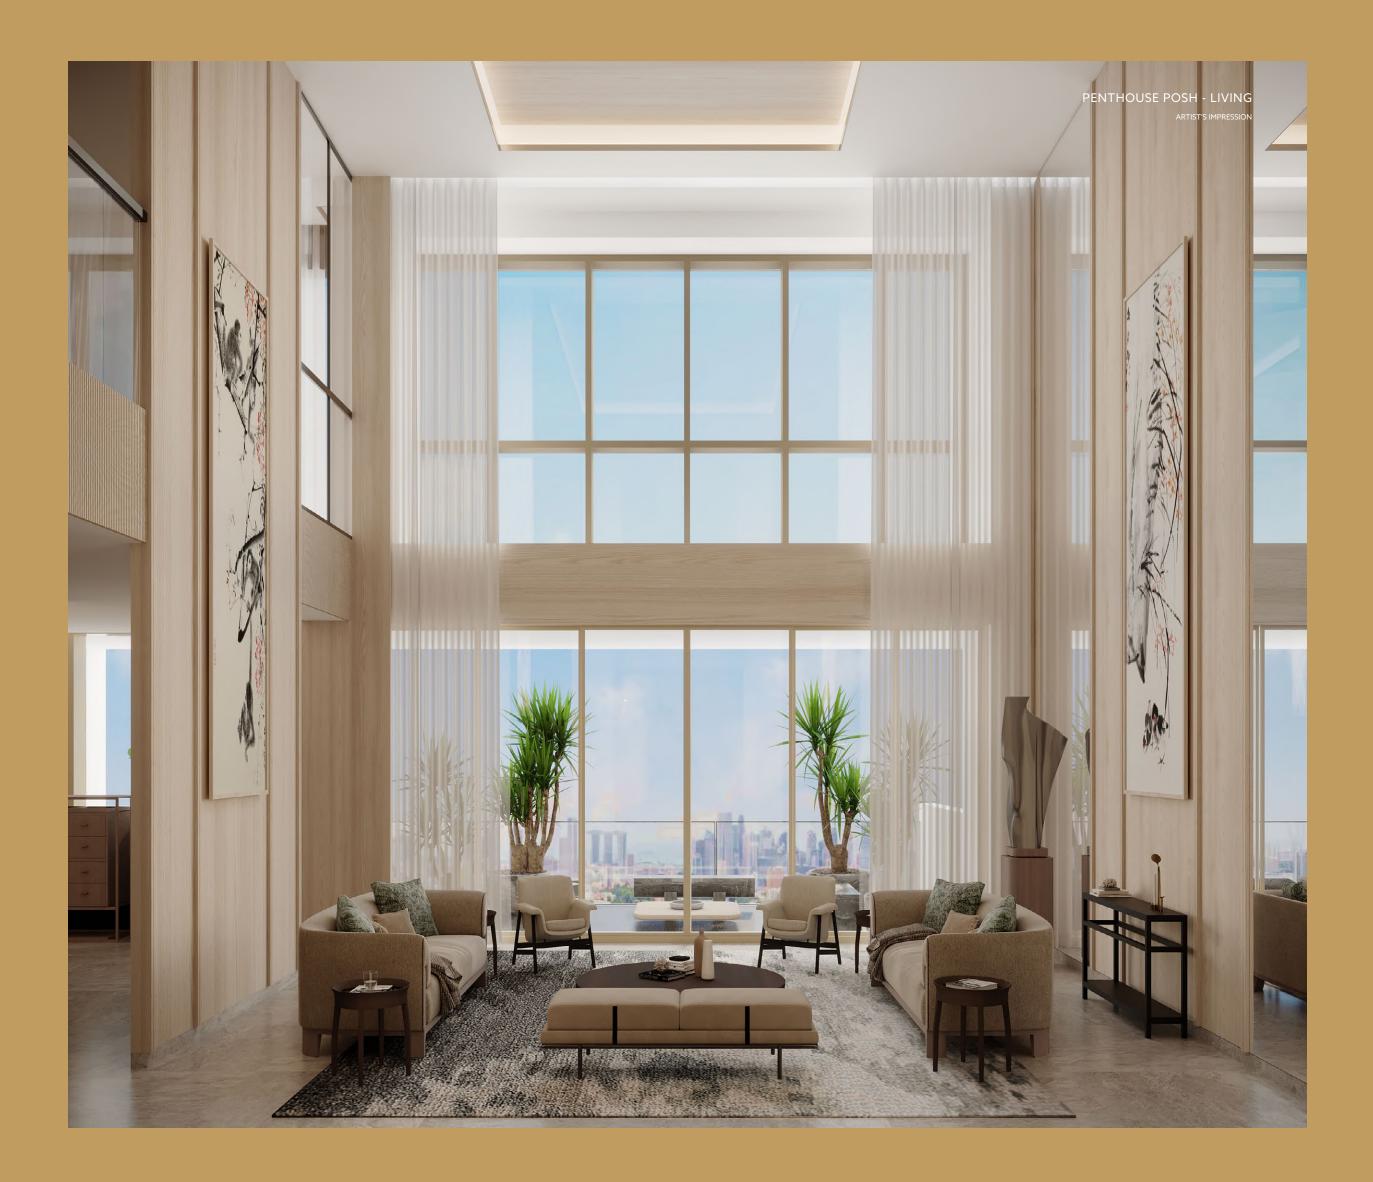

#### PENTHOUSE POSH

#### TYPE PH2

550 SQM / 5,920 SQFT

#35-01

(LOWER STOREY)

Plans are approximate measurements and are subject to amendments as maybe required or approved by the relevant authorities. Building Plan Approval: A1499-00001-2019-BP01 Dated 29 Jan 2021, A1499-00001-2019-BP02 Dated 8 Mar 2021 and A1499-00001-2019-BP03 Dated 14 May 2021