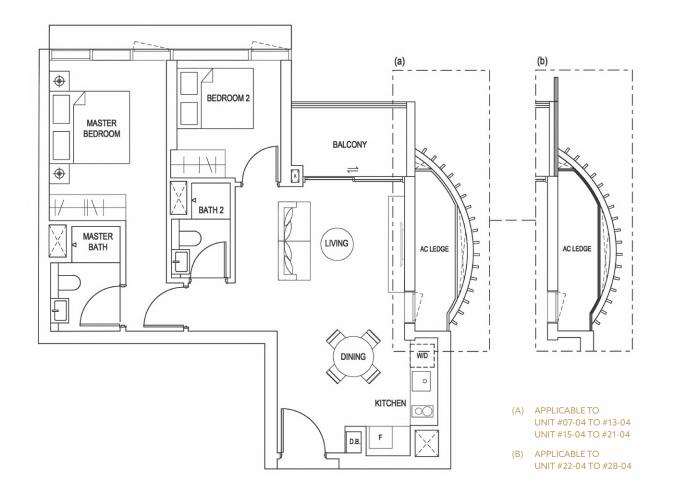

#### TYPE B2

77 SQM / 829 SQFT

#07-04 TO #13-04 #15-04 TO #28-04

#### TYPE B4

83 SQM / 893 SQFT

#07-05 TO #13-05 #15-05 TO #34-05