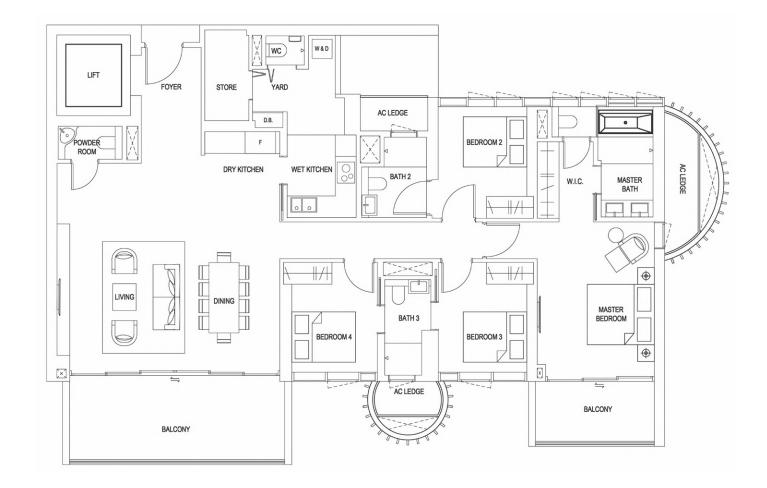

#### TYPE D1

191 SQM / 2,056 SQFT

#06-01

#### TYPE D2

191 SQM / 2,056 SQFT

#07-01 TO #13-01 #15-01 TO #34-01

Plans are approximate measurements and are subject to amendments as maybe required or approved by the relevant authorities. Building Plan Approval: A1499-00001-2019-BP01 Dated 29 Jan 2021, A1499-00001-2019-BP02 Dated 8 Mar 2021 and A1499-00001-2019-BP03 Dated 14 May 2021