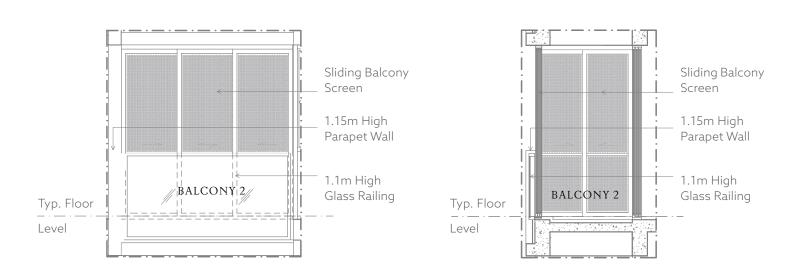

#### BALCONY SCREEN DETAILS

BALCONY 1 FRONT ELEVATION (FULLY CLOSED)

TYPICAL BALCONY 1 SECTION

TYPICAL BALCONY 2 SECTION