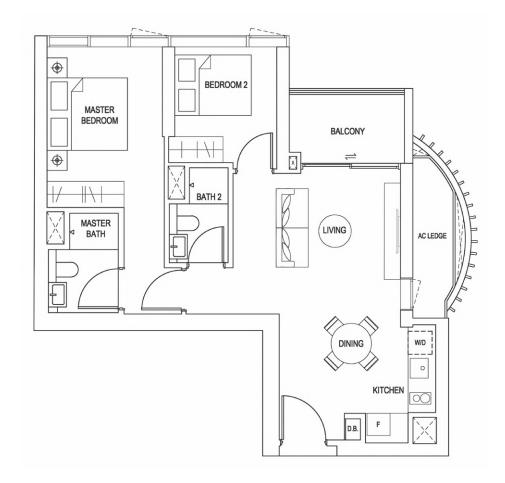

|               |                 | D1 - 2,056 sqff         | D3 - 2,368 sqft PH1- |         |             | PH2-       |    |
| B2 - 829 sqft | B4 - 893 sqft   |        | 2 sqft        | D2 - 2,056 sqff | D4 - 2,3                | 4,898 sqft           |         | t           | 5,920 sqft |    |

2-BEDROOM + 1 ELEGANT

2-BEDROOM

PRIME

3-BEDROOM PREMIUM

DELUXE

PRESTIGE

PENTHOUSE POSH

PENTHOUSE

ROYAL

# WHEN THE ONLY MISSING TOUCH IS YOURS.

2, 2+1, 3 AND 4-BEDROOM

The living spaces of these exclusive homes are designed with generous, well-considered and functional layouts, ensuring that a warm, welcoming interior ambience awaits you, all the time.

Select units are fashioned with private lift, elevating your privacy to a new level.





#### TYPE B1

77 SQM / 829 SQFT

#06-04



#### TYPE B2

77 SQM / 829 SQFT

#07-04 TO #13-04 #15-04 TO #28-04







#### 2-BEDROOM + 1 ELEGANT

#### TYPE B3

83 SQM / 893 SQFT

#06-05



#### TYPE B4

83 SQM / 893 SQFT

#07-05 TO #13-05 #15-05 TO #34-05







#### TYPE C1

139 SQM / 1,496 SQFT

#06-03





#### TYPE C2

139 SQM / 1,496 SQFT

#07-03 TO #13-03 #15-03 TO #28-03





Plans are approximate measurements and are subject to amendments as maybe required or approved by the relevant authorities. Building Plan Approval: A1499-0001-2019-BP01 Dated 29 Jan 2021, A1499-00001-2019-BP02 Dated 8 Mar 2021 and A1499-00001-2019-BP03 Dated 14 May 2021

#### 3-BEDROOM PREMIUM

#### TYPE C3

133 SQM / 1,432 SQFT

#06-02



#### TYPE C4

133 SQM / 1,432 SQFT

#07-02 TO #13-02 #15-02 TO #35-02







#### TYPE D1

191 SQM / 2,056 SQFT

#