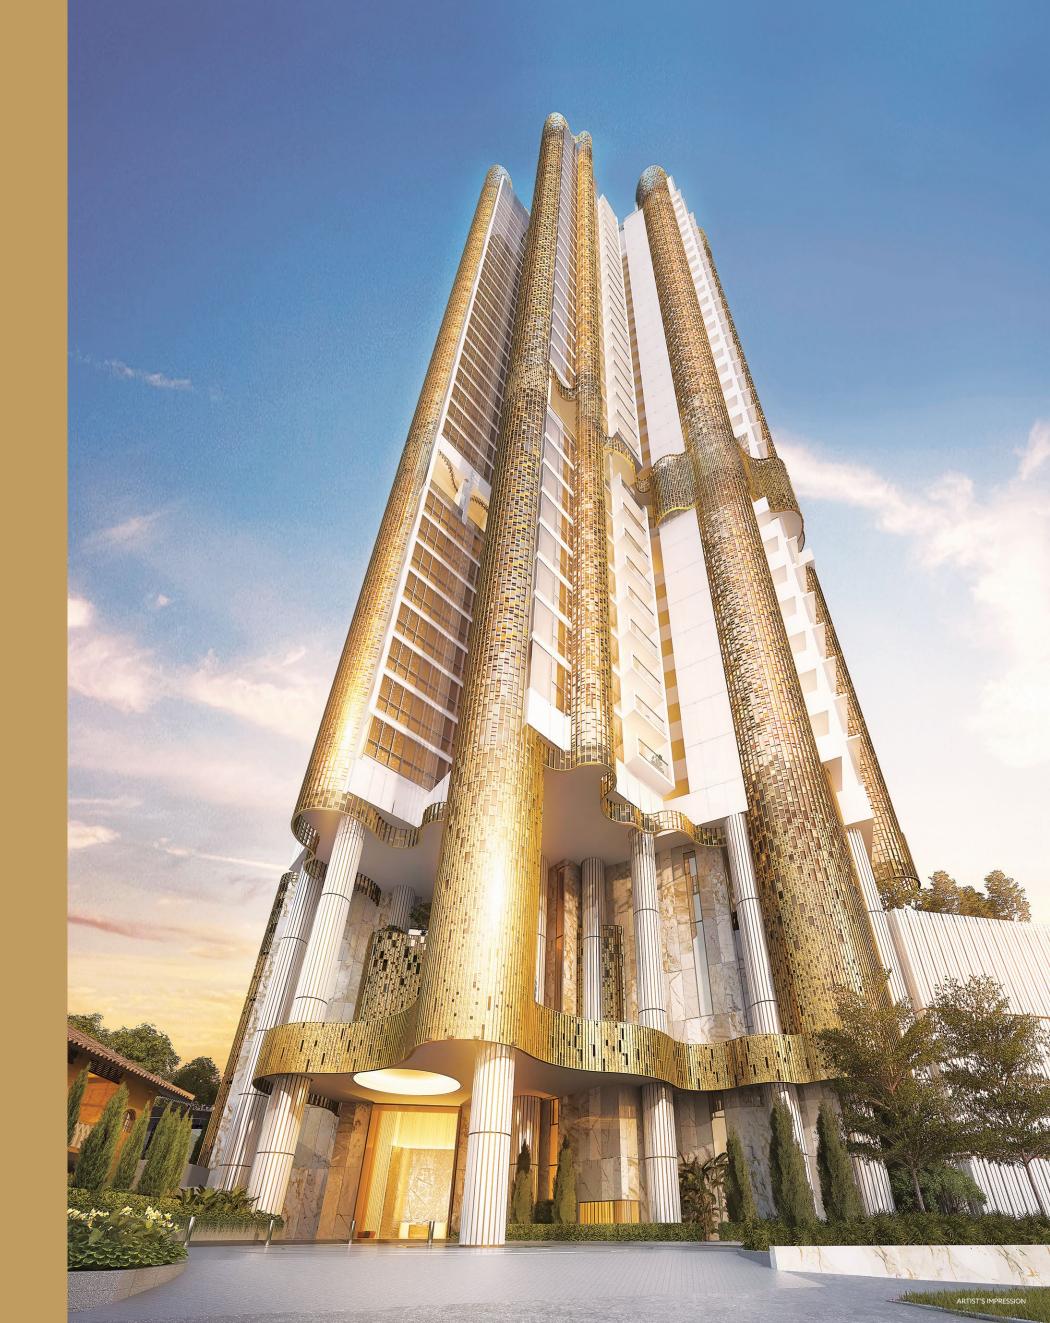

# FREEHOLD AT KLIMT CAIRNHILL

Towering 36 storeys over Singapore's prime district 9, Klimt Cairnhill will be one of the most exceptional landmarks to rise through the Orchard skyline.

From the exquisite 2-bedroom apartments to the 6-bedroom penthouses, all 138 freehold homes are thoughtfully designed and meticulously crafted to bring exceptional value for the most discerning and influential people of our time.