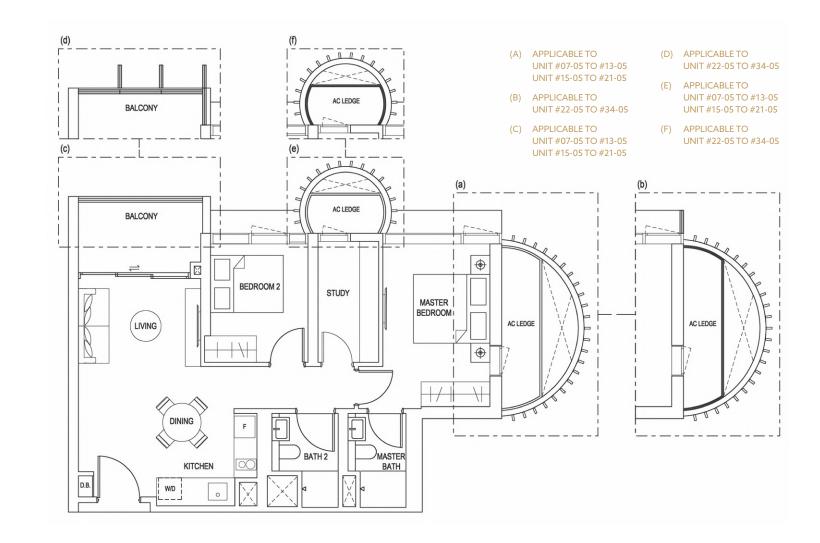

#### TYPE B4

83 SQM / 893 SQFT

#07-05 TO #13-05 #15-05 TO #34-05

#### TYPE C2

139 SQM / 1,496 SQFT

#07-03 TO #13-03 #15-03 TO #28-03

Plans are approximate measurements and are subject to amendments as maybe required or approved by the relevant authorities. Building Plan Approval: A1499-0001-2019-BP01 Dated 29 Jan 2021, A1499-00001-2019-BP02 Dated 8 Mar 2021 and A1499-00001-2019-BP03 Dated 14 May 2021

#### TYPE C4

133 SQM / 1,432 SQFT

#07-02 TO #13-02 #15-02 TO #35-02

#### TYPE D2

191 SQM / 2,056 SQFT

#07-01 TO #13-01 #15-01 TO #34-01

Plans are approximate measurements and are subject to amendments as maybe required or approved by the relevant authorities. Building Plan Approval: A1499-00001-2019-BP01 Dated 29 Jan 2021, A1499-00001-2019-BP02 Dated 8 Mar 2021 and A1499-00001-2019-BP03 Dated 14 May 2021