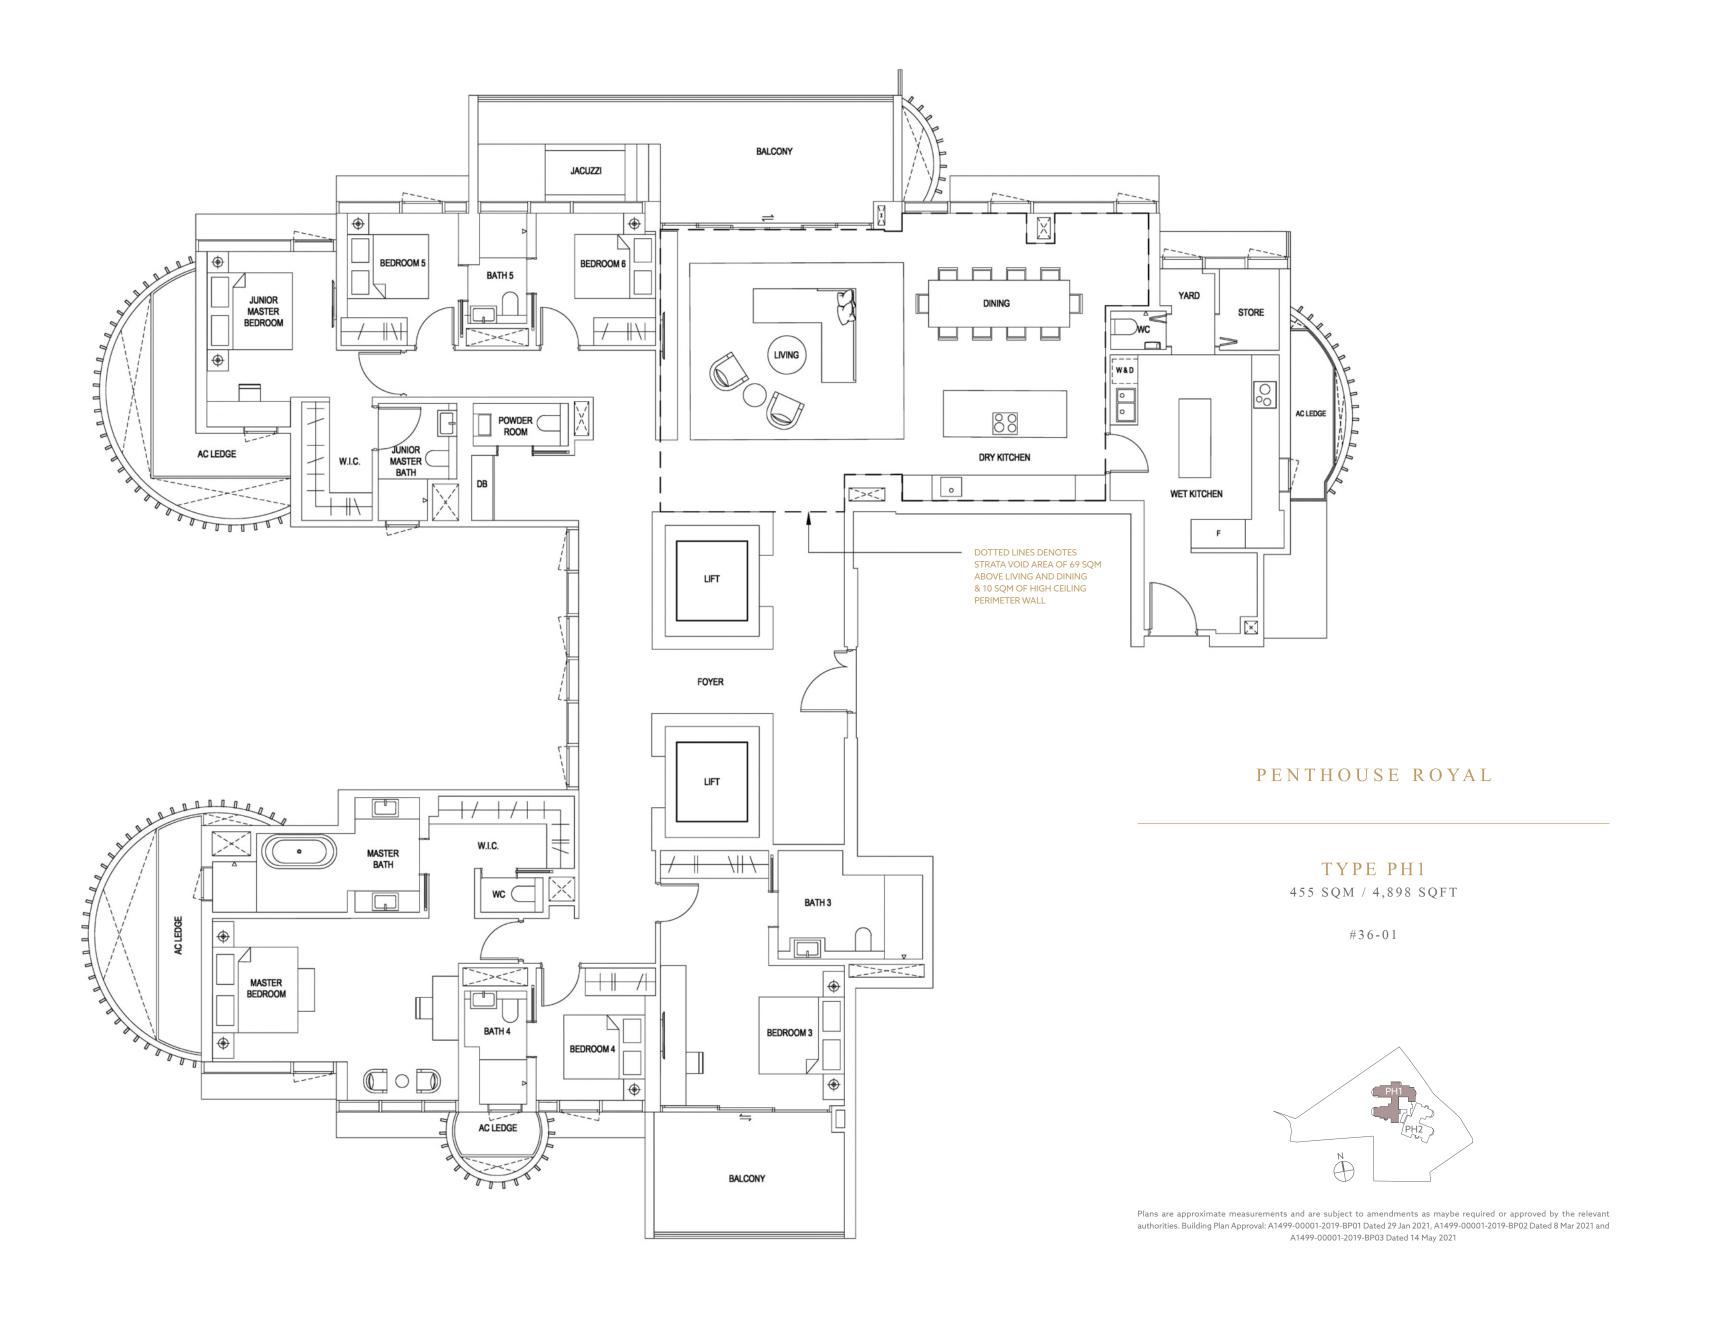

# 2 RARIFIED PENTHOUSES

Not one, but two rare penthouses that afford you the luxury of space.

One, a double-storey residence with a breathtakingly high double-volume living space. The other, an expansive domicile spread over a single floorplate.

Both come with six lavishly appointed bedrooms, giving abundant space and opportunities for your family to grow.

#### TYPE PH2

550 SQM / 5,920 SQFT

#35-01

(LOWER STOREY)

Plans are approximate measurements and are subject to amendments as maybe required or approved by the relevant authorities. Building Plan Approval: A1499-00001-2019-BP01 Dated 29 Jan 2021, A1499-00001-2019-BP02 Dated 8 Mar 2021 and A1499-00001-2019-BP03 Dated 14 May 2021