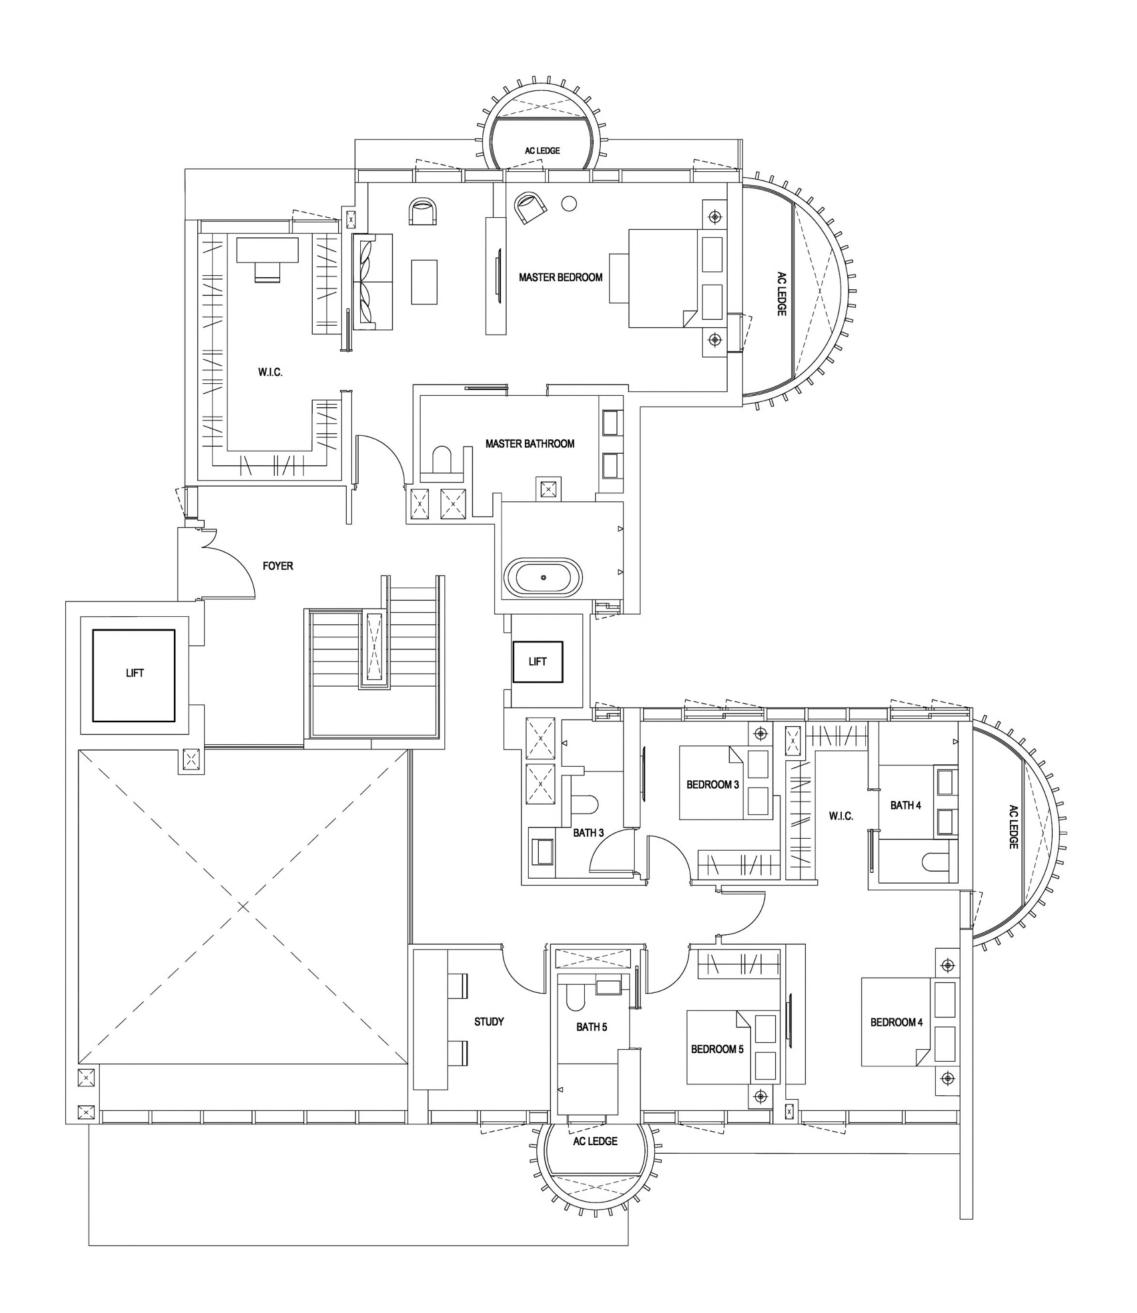

# 2 RARIFIED PENTHOUSES

Not one, but two rare penthouses that afford you the luxury of space.

One, a double-storey residence with a breathtakingly high double-volume living space. The other, an expansive domicile spread over a single floorplate.

Both come with six lavishly appointed bedrooms, giving abundant space and opportunities for your family to grow.

#### PENTHOUSE POSH

#### TYPE PH2

550 SQM / 5,920 SQFT

#35-01

(LOWER STOREY)

Plans are approximate measurements and are subject to amendments as maybe required or approved by the relevant authorities. Building Plan Approval: A1499-00001-2019-BP01 Dated 29 Jan 2021, A1499-00001-2019-BP02 Dated 8 Mar 2021 and A1499-00001-2019-BP03 Dated 14 May 2021