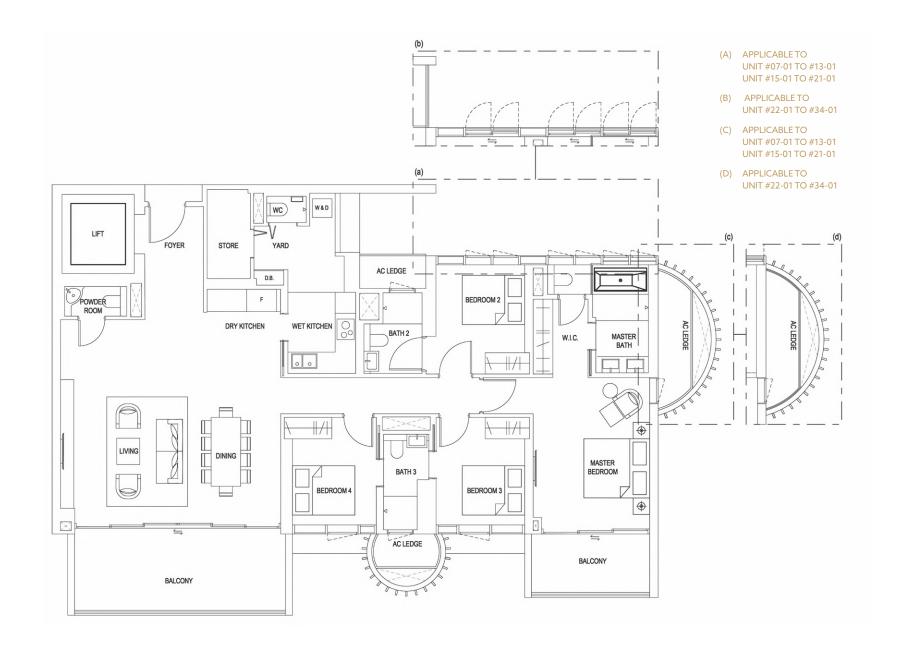

#### TYPE D1

191 SQM / 2,056 SQFT

#06-01

#### TYPE D2

191 SQM / 2,056 SQFT

#07-01 TO #13-01 #15-01 TO #34-01

Plans are approximate measurements and are subject to amendments as maybe required or approved by the relevant authorities. Building Plan Approval: A1499-00001-2019-BP01 Dated 29 Jan 2021, A1499-00001-2019-BP02 Dated 8 Mar 2021 and A1499-00001-2019-BP03 Dated 14 May 2021

#### BALCONY SCREEN DETAILS

BALCONY 1 FRONT ELEVATION (FULLY CLOSED)

TYPICAL BALCONY 1 SECTION

TYPICAL BALCONY 2 SECTION