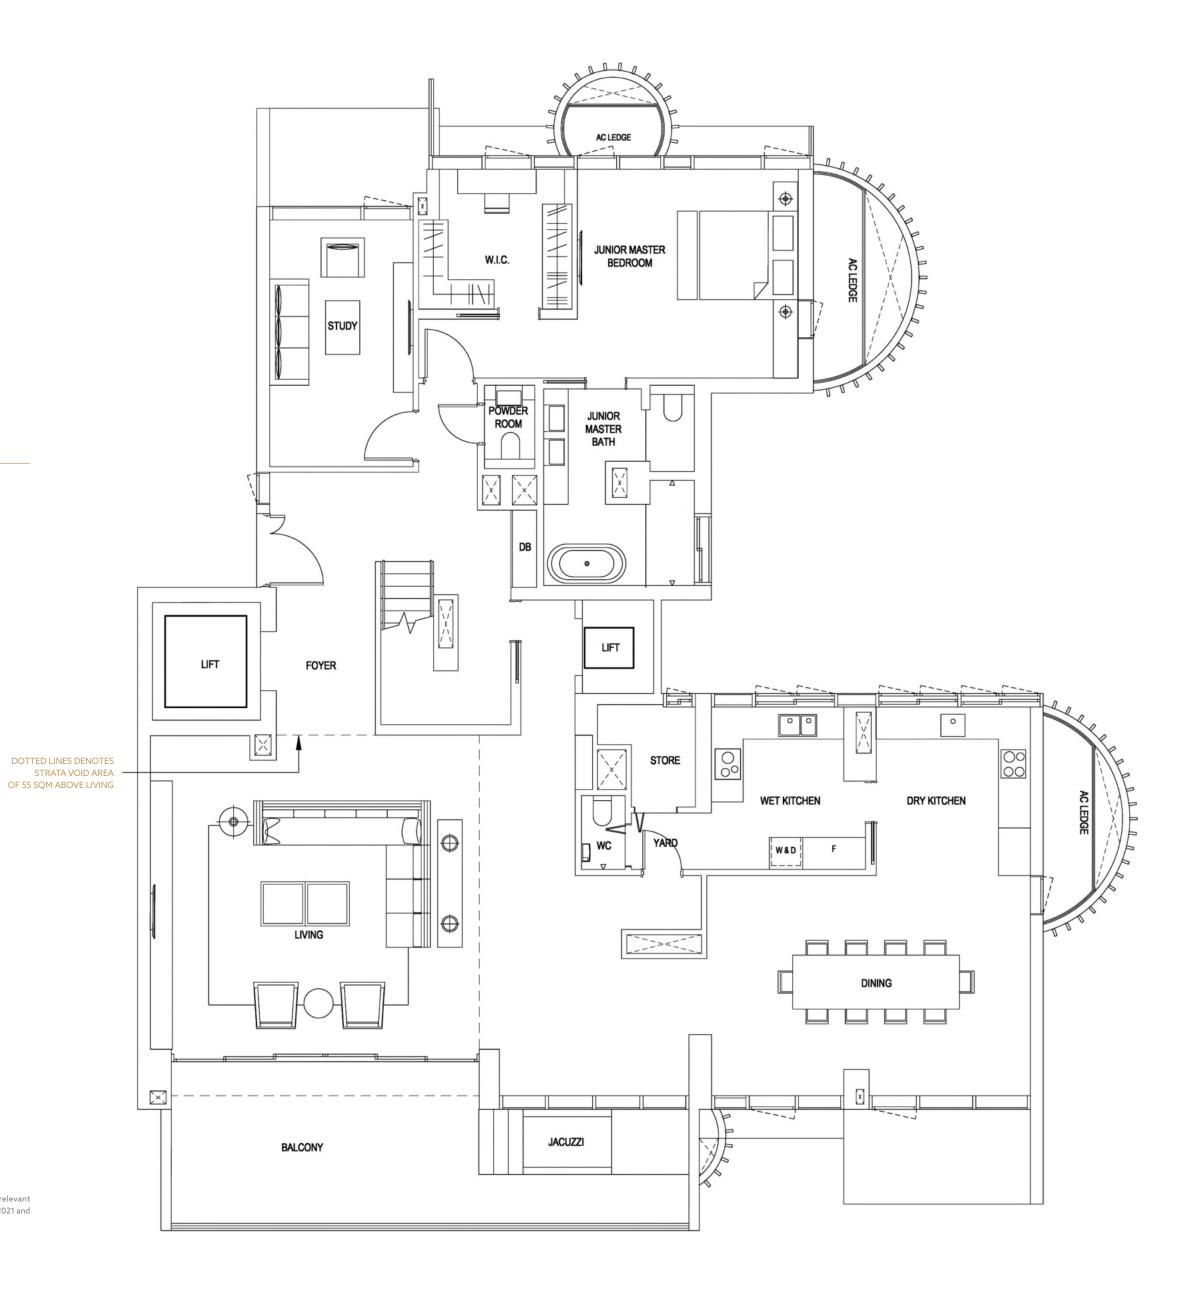

#### TYPE PH2

550 SQM / 5,920 SQFT

#35-01

(LOWER STOREY)

Plans are approximate measurements and are subject to amendments as maybe required or approved by the relevant authorities. Building Plan Approval: A1499-00001-2019-BP01 Dated 29 Jan 2021, A1499-00001-2019-BP02 Dated 8 Mar 2021 and A1499-00001-2019-BP03 Dated 14 May 2021

#### TYPE PH2

#35-01

(UPPER STOREY)

Plans are approximate measurements and are subject to amendments as maybe required or approved by the relevant authorities. Building Plan Approval: A1499-00001-2019-BP01 Dated 29 Jan 2021, A1499-00001-2019-BP02 Dated 8 Mar 2021 and A1499-00001-2019-BP03 Dated 14 May 2021