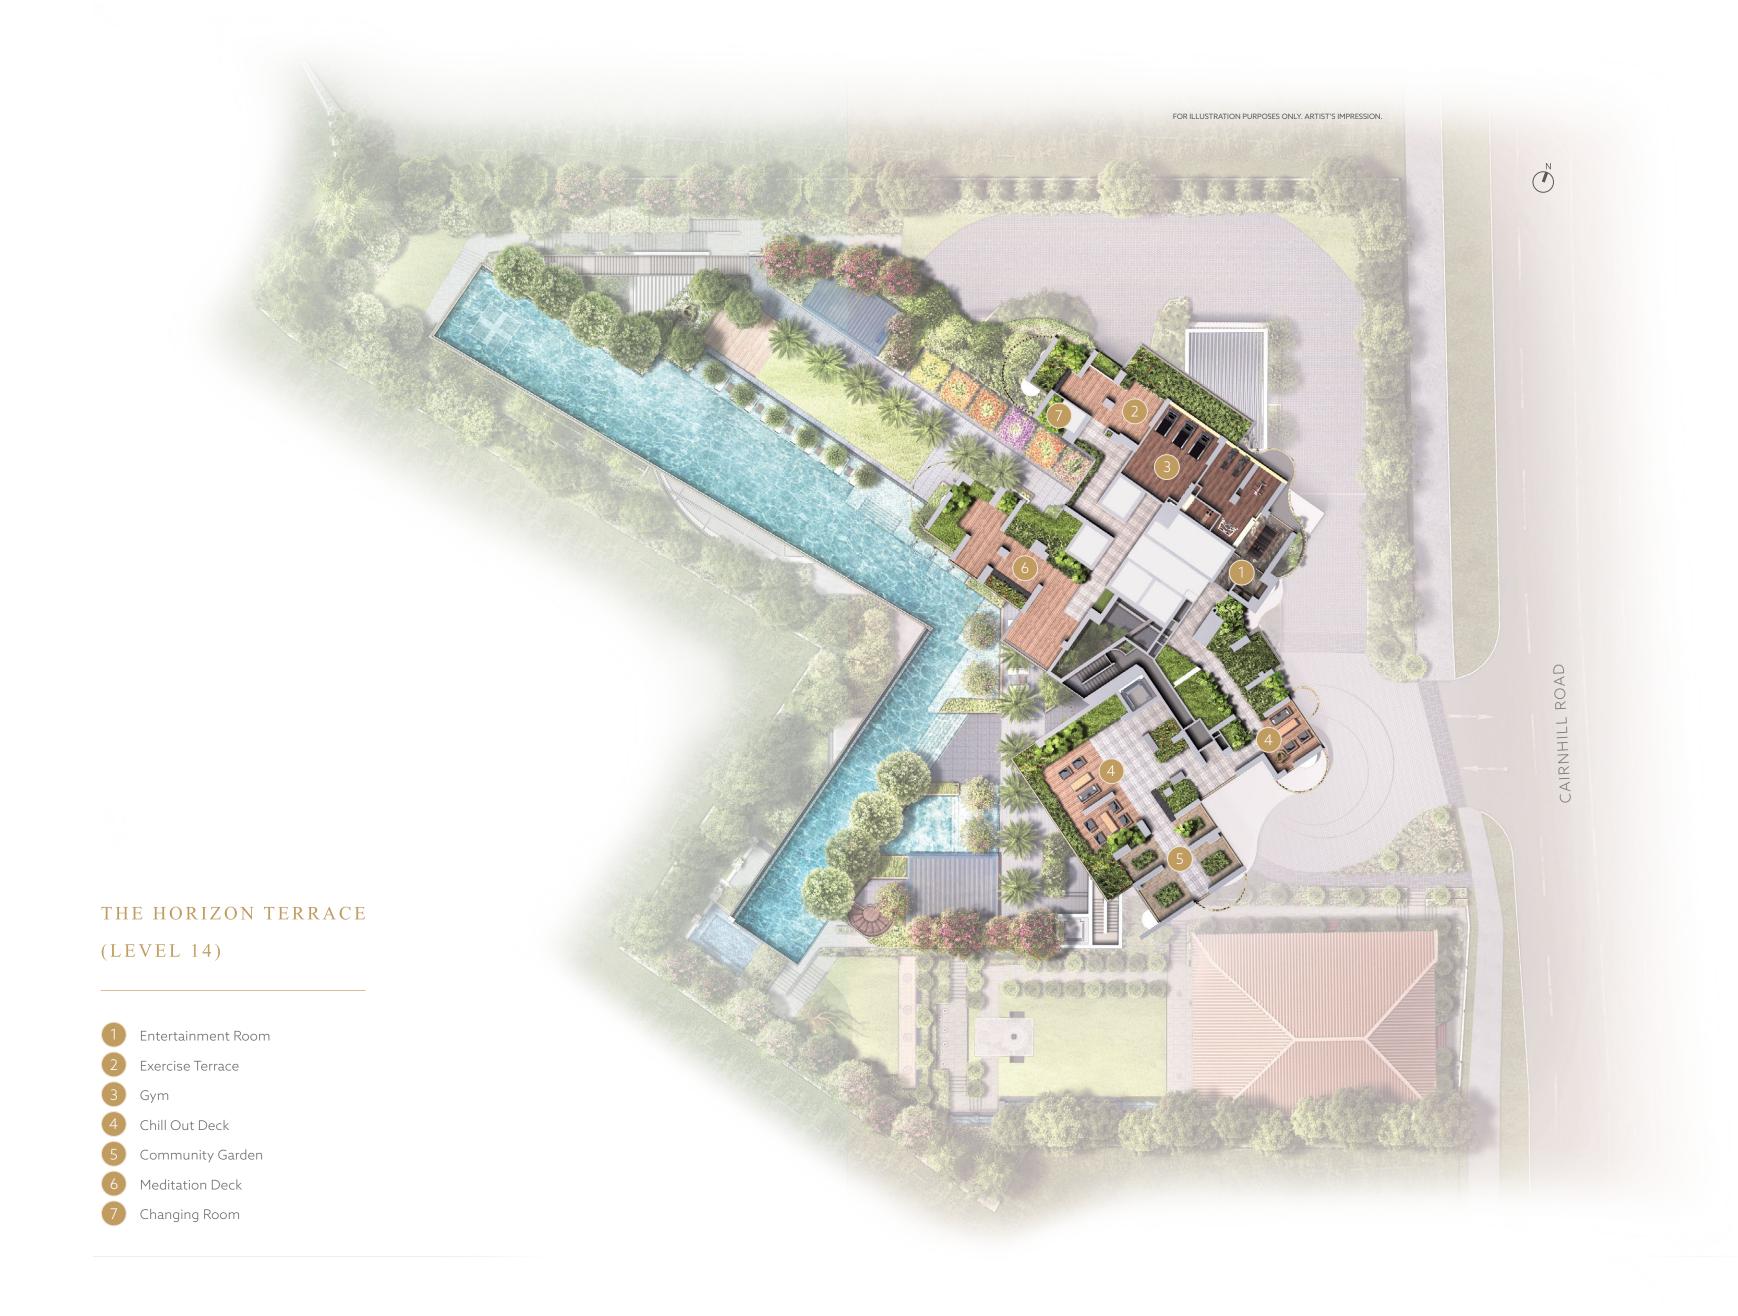

#### THE HORIZON TERRACE @ LEVEL 14

We all need time to be alone some time. To unwind body and mind. The Meditation Deck and Chill Out Deck offer such calm, contemplative sanctuaries.

Enjoy tropical breeze and endless views of the green surrounds and the Singapore skyline.

From sunset to sunrise.