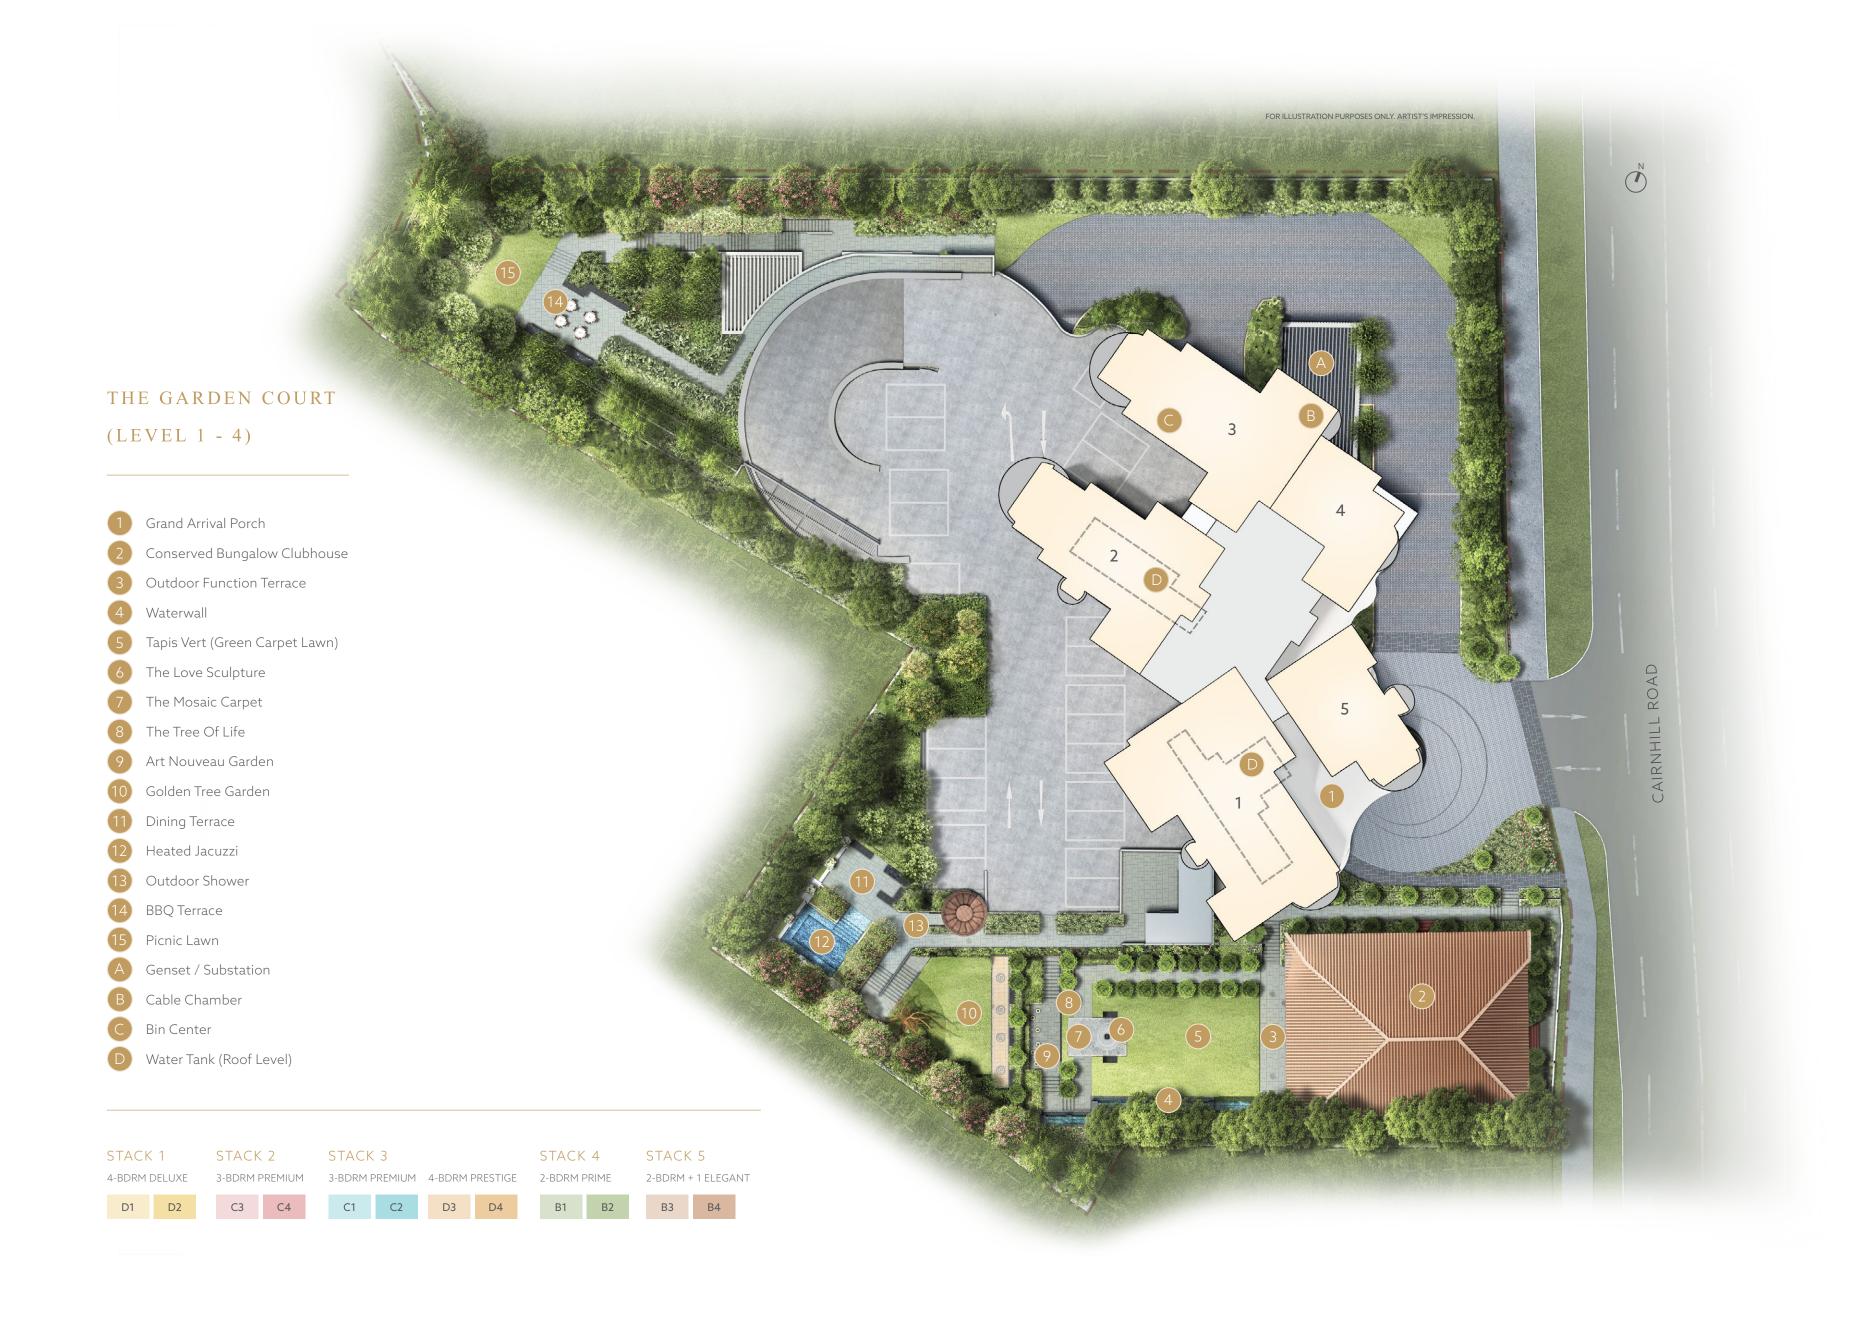

Connect the resplendent present with Cairnhill's glorious past.

A grand conserved bungalow, fashioned into a clubhouse with exquisite lounges and private dining rooms, provides a wonderful alternative to your entertainment experience.

Create new memories within the ambience of history.