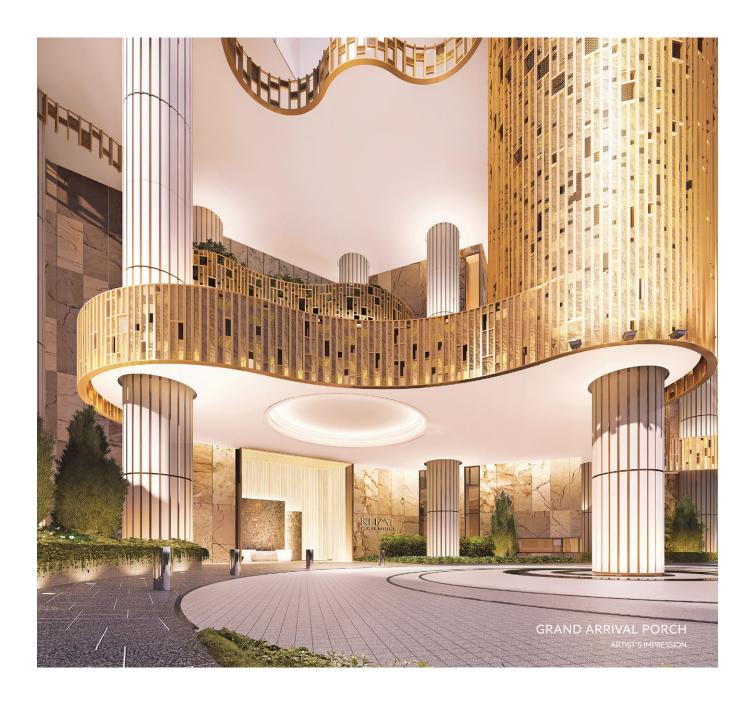

# FREEHOLD AT KLIMT CAIRNHILL

Towering 36 storeys over Singapore's prime district 9, Klimt Cairnhill will be one of the most exceptional landmarks to rise through the Orchard skyline.

From the exquisite 2-bedroom apartments to the 6-bedroom penthouses, all 138 freehold homes are thoughtfully designed and meticulously crafted to bring exceptional value for the most discerning and influential people of our time.