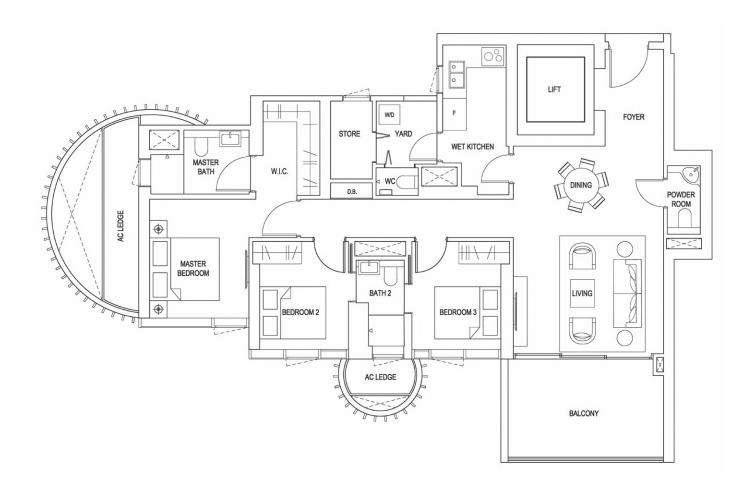

#### TYPE C2

139 SQM / 1,496 SQFT

#07-03 TO #13-03 #15-03 TO #28-03

Plans are approximate measurements and are subject to amendments as maybe required or approved by the relevant authorities. Building Plan Approval: A1499-0001-2019-BP01 Dated 29 Jan 2021, A1499-00001-2019-BP02 Dated 8 Mar 2021 and A1499-00001-2019-BP03 Dated 14 May 2021