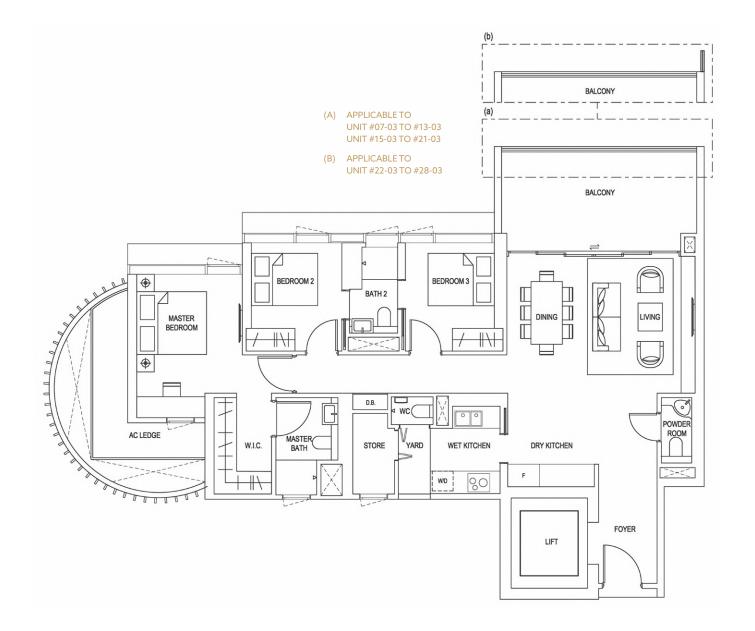

#### TYPE C2

139 SQM / 1,496 SQFT

#07-03 TO #13-03 #15-03 TO #28-03

Plans are approximate measurements and are subject to amendments as maybe required or approved by the relevant authorities. Building Plan Approval: A1499-0001-2019-BP01 Dated 29 Jan 2021, A1499-00001-2019-BP02 Dated 8 Mar 2021 and A1499-00001-2019-BP03 Dated 14 May 2021