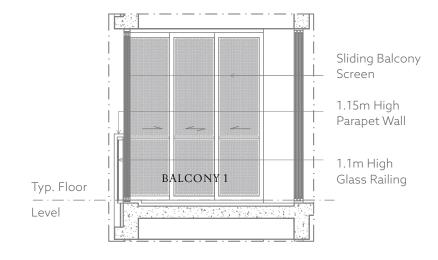

#### BALCONY SCREEN DETAILS

BALCONY 1 FRONT ELEVATION (FULLY CLOSED)

TYPICAL BALCONY 1 SECTION

TYPICAL BALCONY 2 SECTION