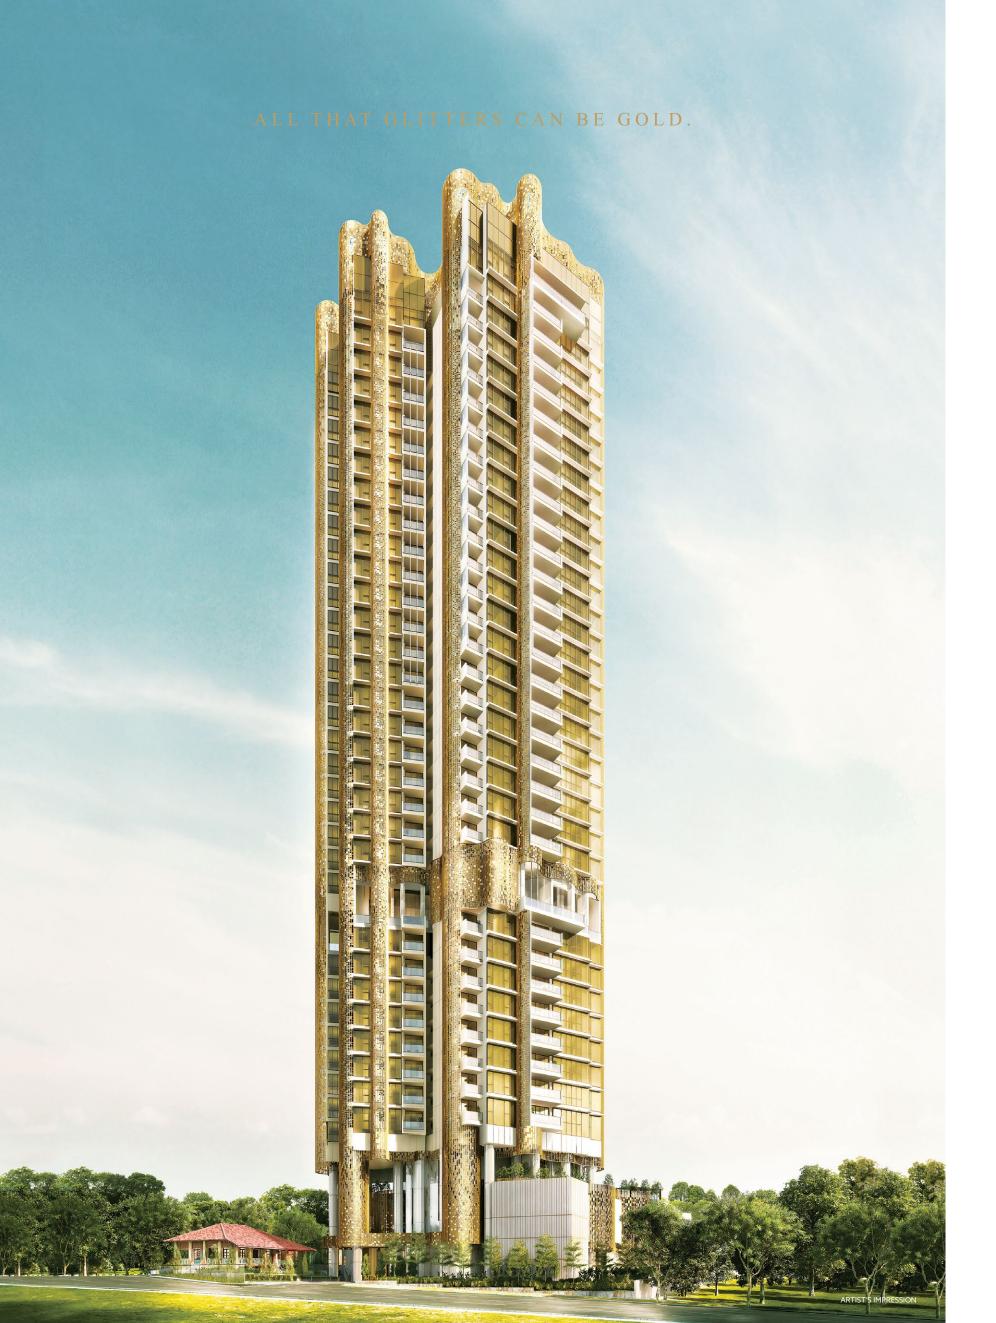

# FREEHOLD AT KLIMT CAIRNHILL

Towering 36 storeys over Singapore's prime district 9, Klimt Cairnhill will be one of the most exceptional landmarks to rise through the Orchard skyline.

From the exquisite 2-bedroom apartments to the 6-bedroom penthouses, all 138 freehold homes are thoughtfully designed and meticulously crafted to bring exceptional value for the most discerning and influential people of our time.