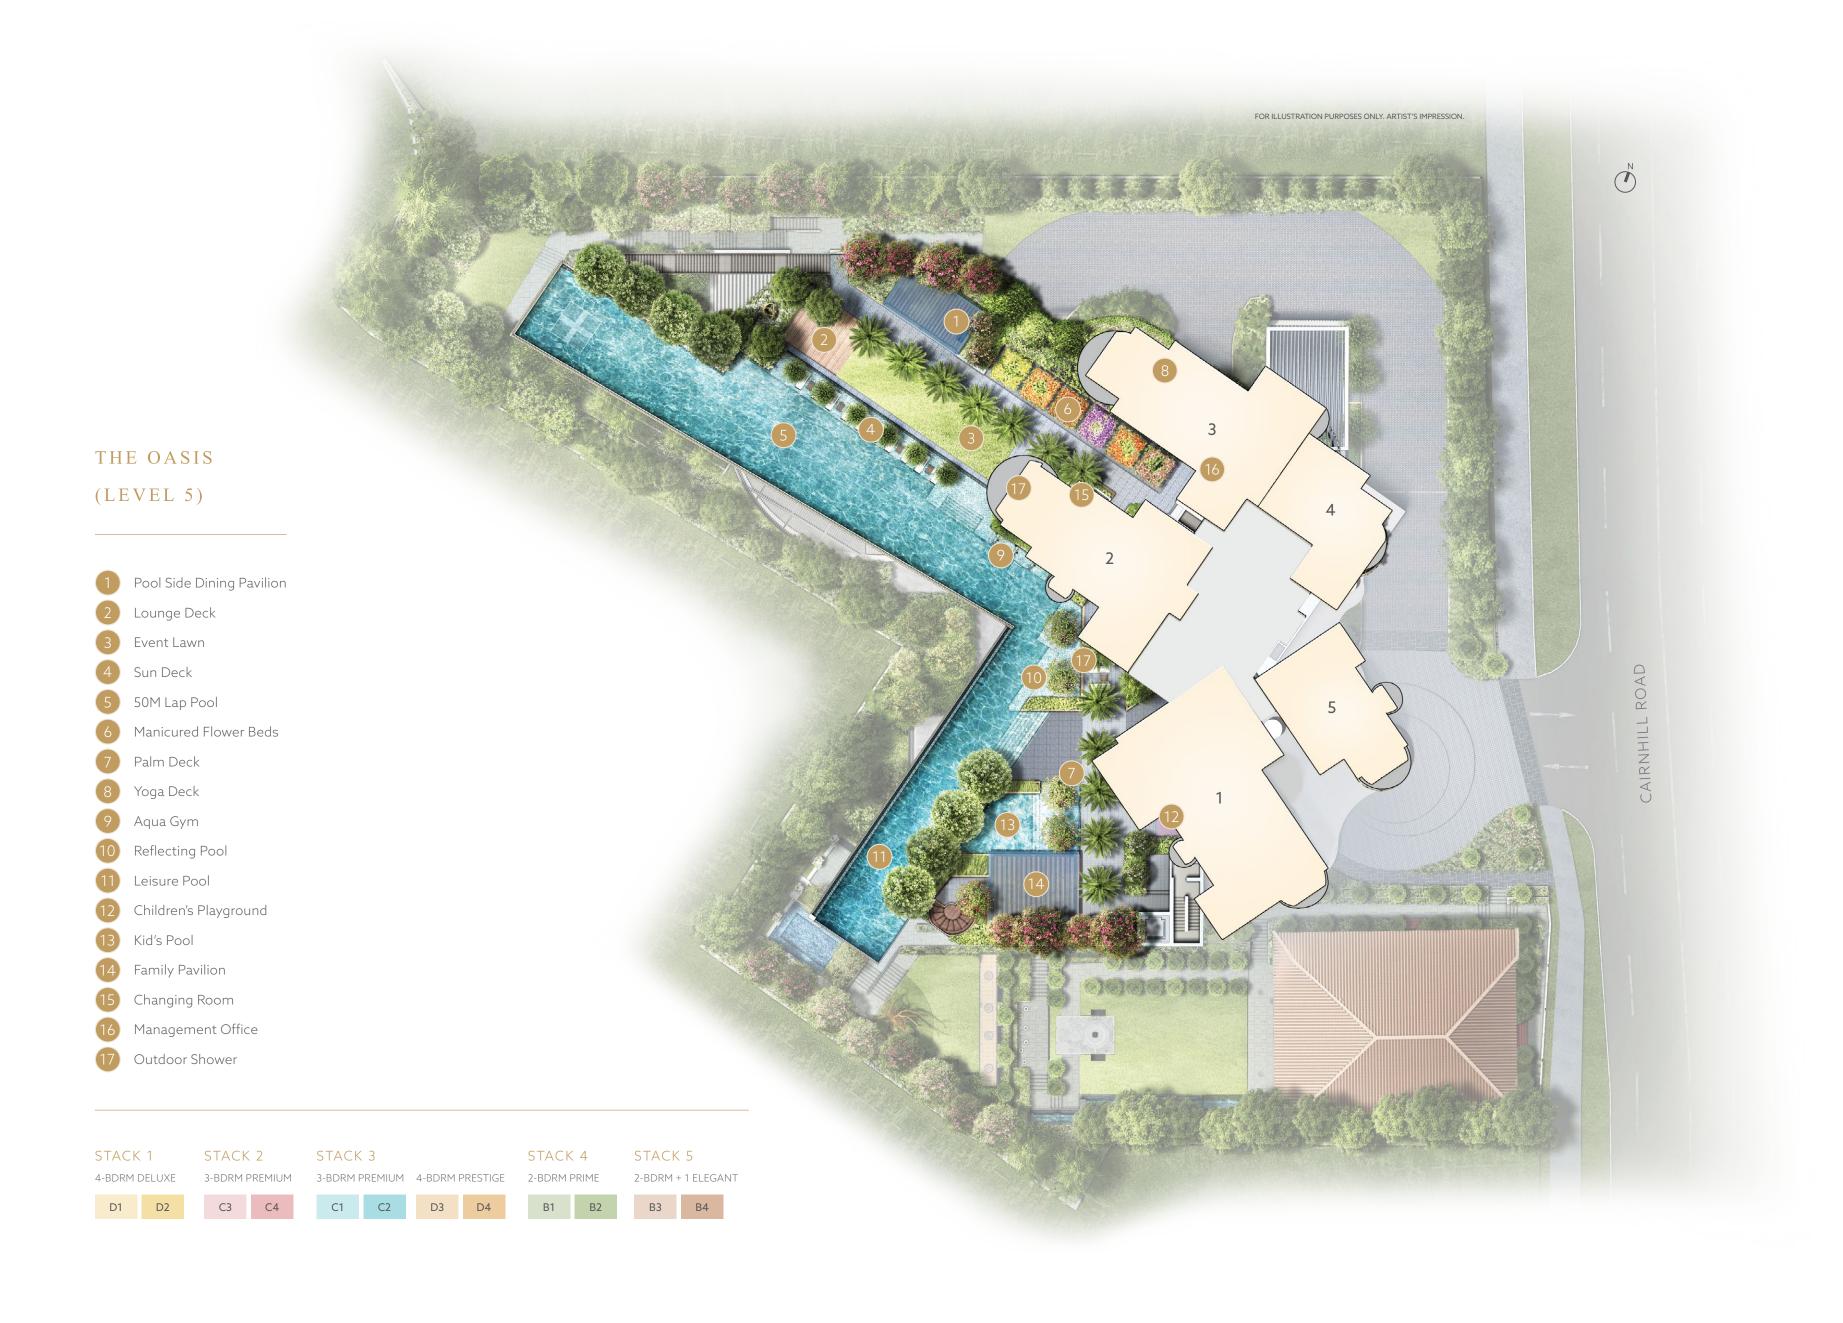

#### THE OASIS @ LEVEL 5

Klimt Cairnhill promises a bouquet of facilities carefully planted throughout the development. From vibrant pools and playgrounds teeming with life to calming gardens and lounges, each offers an oasis of respite.

Have a tranquil swim while the world bustles on beneath. Live where others vacation.