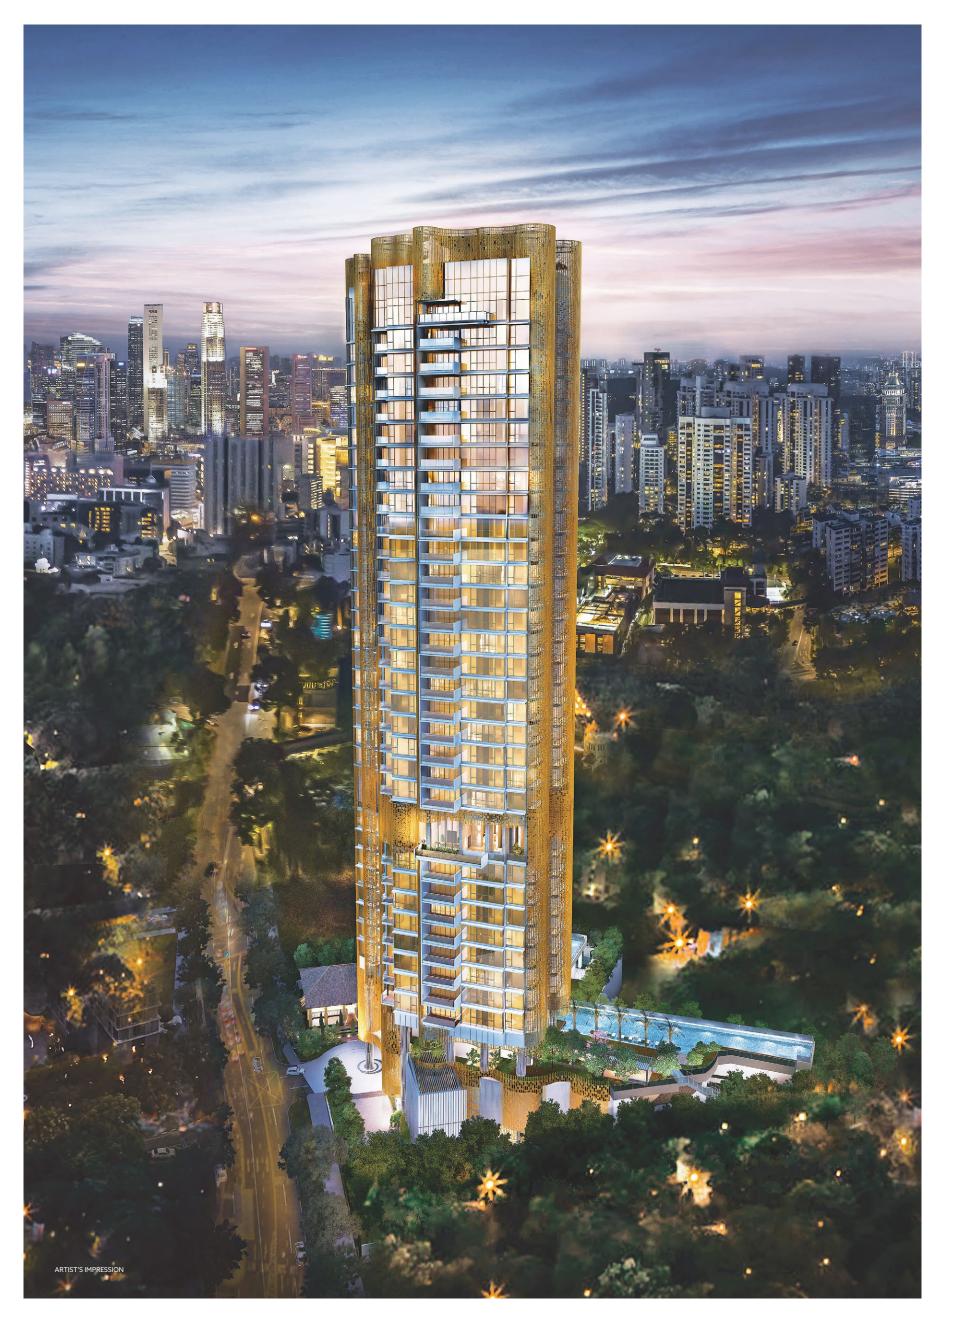

# FREEHOLD AT KLIMT CAIRNHILL

Towering 36 storeys over Singapore's prime district 9, Klimt Cairnhill will be one of the most exceptional landmarks to rise through the Orchard skyline.

From the exquisite 2-bedroom apartments to the 6-bedroom penthouses, all 138 freehold homes are thoughtfully designed and meticulously crafted to bring exceptional value for the most discerning and influential people of our time.