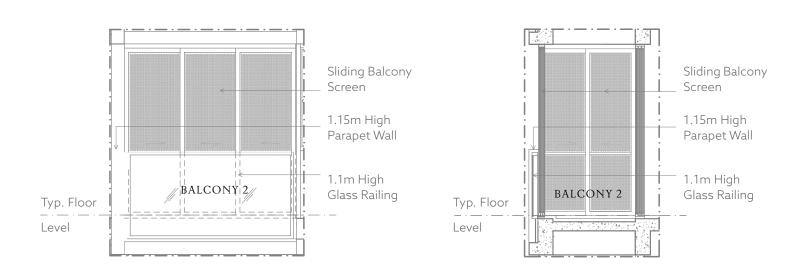

#### BALCONY SCREEN DETAILS

BALCONY 1 FRONT ELEVATION (FULLY CLOSED)

TYPICAL BALCONY 1 SECTION

TYPICAL BALCONY 2 SECTION