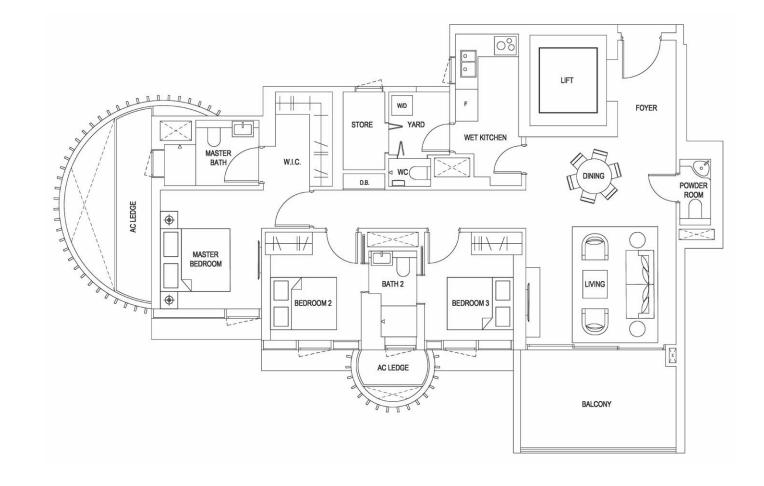

#### FOR YOUR SELECTION

|               | 03            | 0                             | 4          |        | 02                                      |               | C               | )5           |        | 01         |
|---------------|---------------|-------------------------------|------------|--------|-----------------------------------------|---------------|-----------------|--------------|--------|------------|
| Roof          |               | ROOF                          |            |        |                                         | CORE          | CORE RO         |              | OF     |            |
| Level 36      |               |                               |            |        |                                         | PH2<br>#35-01 |                 |              |        |            |
| Level 35      |               |                               | C4         |        | ,,,,,,,,,,,,,,,,,,,,,,,,,,,,,,,,,,,,,,, |               |                 |              |        |            |
| Level 34      |               | D3                            |            |        | C4                                      |               | E               | 34           |        | D2         |
| Level 33      |               | D3                            |            |        | C4                                      |               | E               | 34           |        | D2         |
| Level 32      |               | D3                            |            |        | C4                                      |               | E               | 34           |        | D2         |
| Level 31      |               | D3                            |            |        | C4                                      |               | E               | 34           |        | D2         |
| Level 30      |               | D3                            |            |        | C4                                      |               | E               | 34           |        | D2         |
| Level 29      |               | D3                            |            |        | C4                                      |               | E               | 34           |        | D2         |
| Level 28      | C2            | В                             | 2          |        | C4                                      |               | E               | 34           |        | D2         |
| Level 27      | C2            | В                             | 2          |        | C4                                      |               | Е               | 34           |        | D2         |
| Level 26      | C2            | В                             | 2          |        | C4                                      |               | E               | 34           |        | D2         |
| Level 25      | C2            | В                             | 2          |        | C4                                      |               | E               | 34           |        | D2         |
| Level 24      | C2            | В                             | 2          |        | C4                                      |               | Е               | 34           |        | D2         |
| Level 23      | C2            | В                             | 2          |        | C4                                      |               | Е               | 34           |        | D2         |
| Level 22      | C2            | В                             | 2          |        | C4                                      |               | E               | 34           |        | D2         |
| Level 21      | C2            | В                             | 2          |        | C4                                      |               | Е               | 34           |        | D2         |
| Level 20      | C2            | В                             | 2          |        | C4                                      |               | E               | 34           |        | D2         |
| Level 19      | C2            | В                             | 2          |        | C4                                      |               | E               | 34           |        | D2         |
| Level 18      | C2            | В                             | 2          |        | C4                                      |               | E               | 34           |        | D2         |
| Level 17      | C2            | В                             | В2         |        | C4                                      |               | E               | 34           |        | D2         |
| Level 16      | C2            | В                             | 32         |        | C4                                      |               | E               | 34           |        | D2         |
| Level 15      | C2            | В                             | 32         |        | C4                                      |               | E               | 34           |        | D2         |
| Level 14      |               | SKY TE                        | RRACE      |        |                                         |               | SKY TERRACE     |              |        |            |
| Level 13      | C2            | В                             | 32         |        | C4                                      |               | E               | 34           |        | D2         |
| Level 12      | C2            | В                             | 32         |        | C4                                      |               | E               | 34           |        | D2         |
| Level 11      | C2            | В                             | 32         |        | C4                                      |               | E               | 34           |        | D2         |
| Level 10      | C2            | В                             | 32         |        | C4                                      |               | E               | 34           |        | D2         |
| Level 9       | C2            | В                             | 32         |        | C4                                      |               | E               | 34           |        | D2         |
| Level 8       | C2            | В                             | 32         |        | C4                                      |               | E               | 34           |        | D2         |
| Level 7       | C2            | В                             | 32         |        | C4                                      |               | E               | 34           |        | D2         |
| Level 6       | C1            | В                             | 31         |        | C3                                      |               | E               | 33           |        | D1         |
| Level 5       | AMENI         | AMENITIES DECK AND POOL MANAG |            |        |                                         |               | Α               | AMENITIES DE | CK ANI | D POOL     |
| Level 4       |               | CARPARK                       |            |        |                                         |               | CARPARK         |              |        |            |
| Level 3       |               | CARPARK                       |            |        |                                         |               | CARPARK         |              |        |            |
| Level 2       | CARPARK       |                               |            |        |                                         |               | CARPARK         |              |        |            |
| Level 1       |               | CARPARK / LOBBY               |            |        |                                         |               | CARPARK / LOBBY |              |        |            |
| Basement      |               | CARPARK                       |            |        |                                         |               |                 | CARF         | PARK   |            |
| B1 - 829 sqft | B3 - 893 sqft | C1 - 1,496 sqft               | C3 - 1,432 | 2 sqft | D1 - 2,056 sqft                         | D3 - 2,3      | 368 sqft        | PH1-         |        | PH2-       |
|               |               |                               |            |        |                                         |               |                 | 4.898 saf    |        | 5.920 saft |

3-BEDROOM PREMIUM D4 - 2,368 sqft

4-BEDROOM PRESTIGE

4-BEDROOM DELUXE PENTHOUSE POSH

PENTHOUSE ROYAL

B2 - 829 sqft

2-BEDROOM PRIME 2-BEDROOM + 1 ELEGANT

# 人生至美 以您为尊

2, 2+1, 3 AND 4-BEDROOM

康邻豪庭的每个住宅都灵活巧妙的利用空间和布局设计,为您提供温馨的居住氛围。一部分宅邸更配有私人电梯,让您的隐私无限升华。