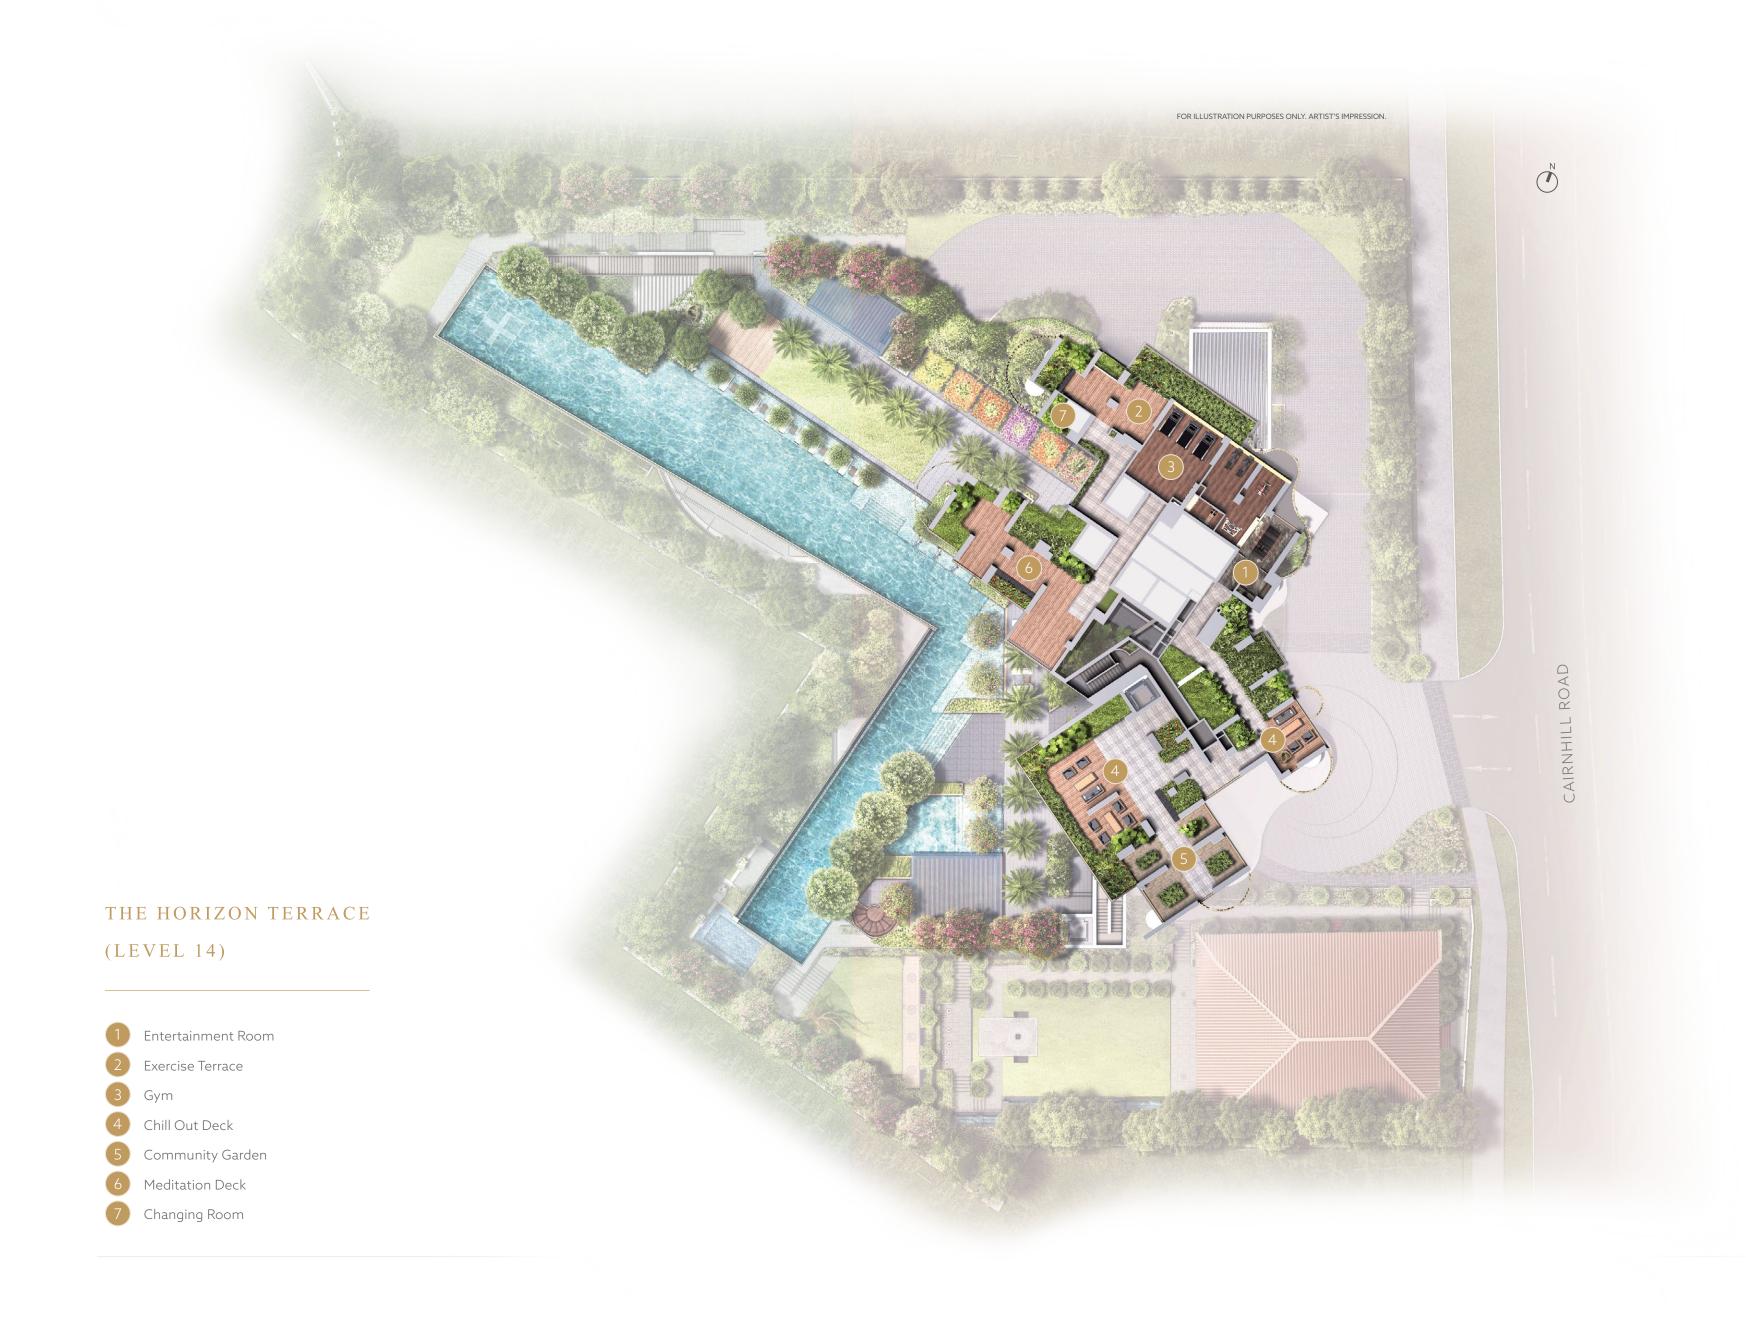

#### THE HORIZON TERRACE @ LEVEL 14

需要时间独处,放松身心时,Meditation Deck (沉思台) 和 Chill Out Deck (沉静台) 无疑都是您松弛下来、默想沉思的最佳庇护所。

日升日落,享受热带微风,并将赏之不尽的盎然绿意及新加坡天际美景尽收眼帘。