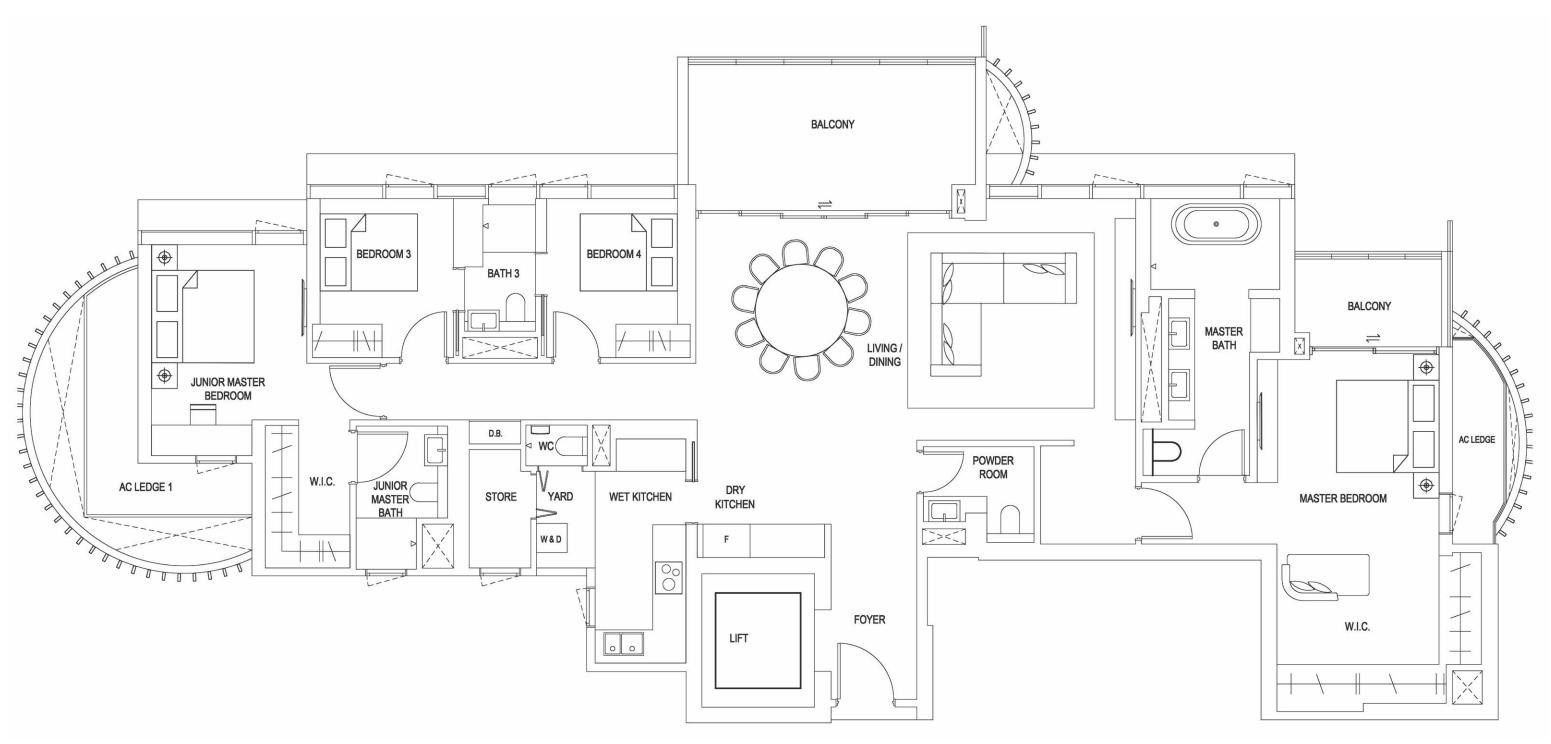

# 数一数二出类拔萃

无与伦比的顶层公寓豪宅

好事成双。两套稀有的顶层公寓,为您提供极致的奢华空间。一套复式公寓豪邸,拥有 6.5 米挑高、令人赞叹的开阔设计。而另一 套为单一楼板豪邸,坐拥广阔空间。

两套豪华尊邸皆配有六间布置华丽的卧室, 为您与家人提供无限的成长空间。

#### TYPE PH2

550 SQM / 5,920 SQFT

#35-01

(LOWER STOREY)

Plans are approximate measurements and are subject to amendments as maybe required or approved by the relevant authorities. Building Plan Approval: A1499-00001-2019-BP01 Dated 29 Jan 2021, A1499-00001-2019-BP02 Dated 8 Mar 2021 and A1499-00001-2019-BP03 Dated 14 May 2021

#### PENTHOUSE POSH

#### TYPE PH2

#35-01

(UPPER STOREY)

Plans are approximate measurements and are subject to amendments as maybe required or approved by the relevant authorities. Building Plan Approval: A1499-00001-2019-BP01 Dated 29 Jan 2021, A1499-00001-2019-BP02 Dated 8 Mar 2021 and A1499-00001-2019-BP03 Dated 14 May 2021