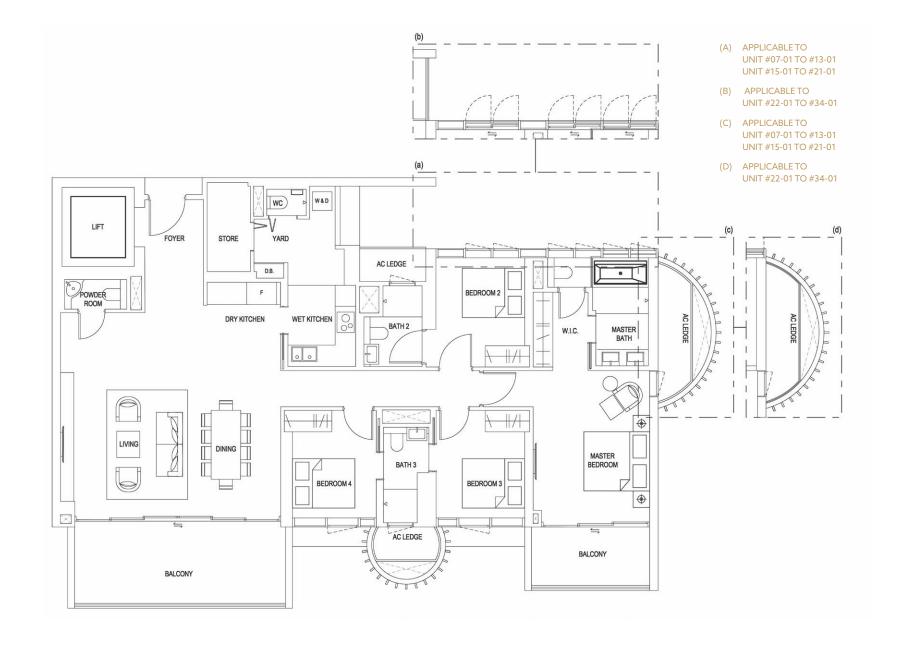

#### TYPE D1

191 SQM / 2,056 SQFT

#06-01

#### TYPE D2

191 SQM / 2,056 SQFT

#07-01 TO #13-01 #15-01 TO #34-01

Plans are approximate measurements and are subject to amendments as maybe required or approved by the relevant authorities. Building Plan Approval: A1499-00001-2019-BP01 Dated 29 Jan 2021, A1499-00001-2019-BP02 Dated 8 Mar 2021 and A1499-00001-2019-BP03 Dated 14 May 2021

#### BALCONY SCREEN DETAILS

BALCONY 1 FRONT ELEVATION (FULLY CLOSED)

TYPICAL BALCONY 1 SECTION

TYPICAL BALCONY 2 SECTION