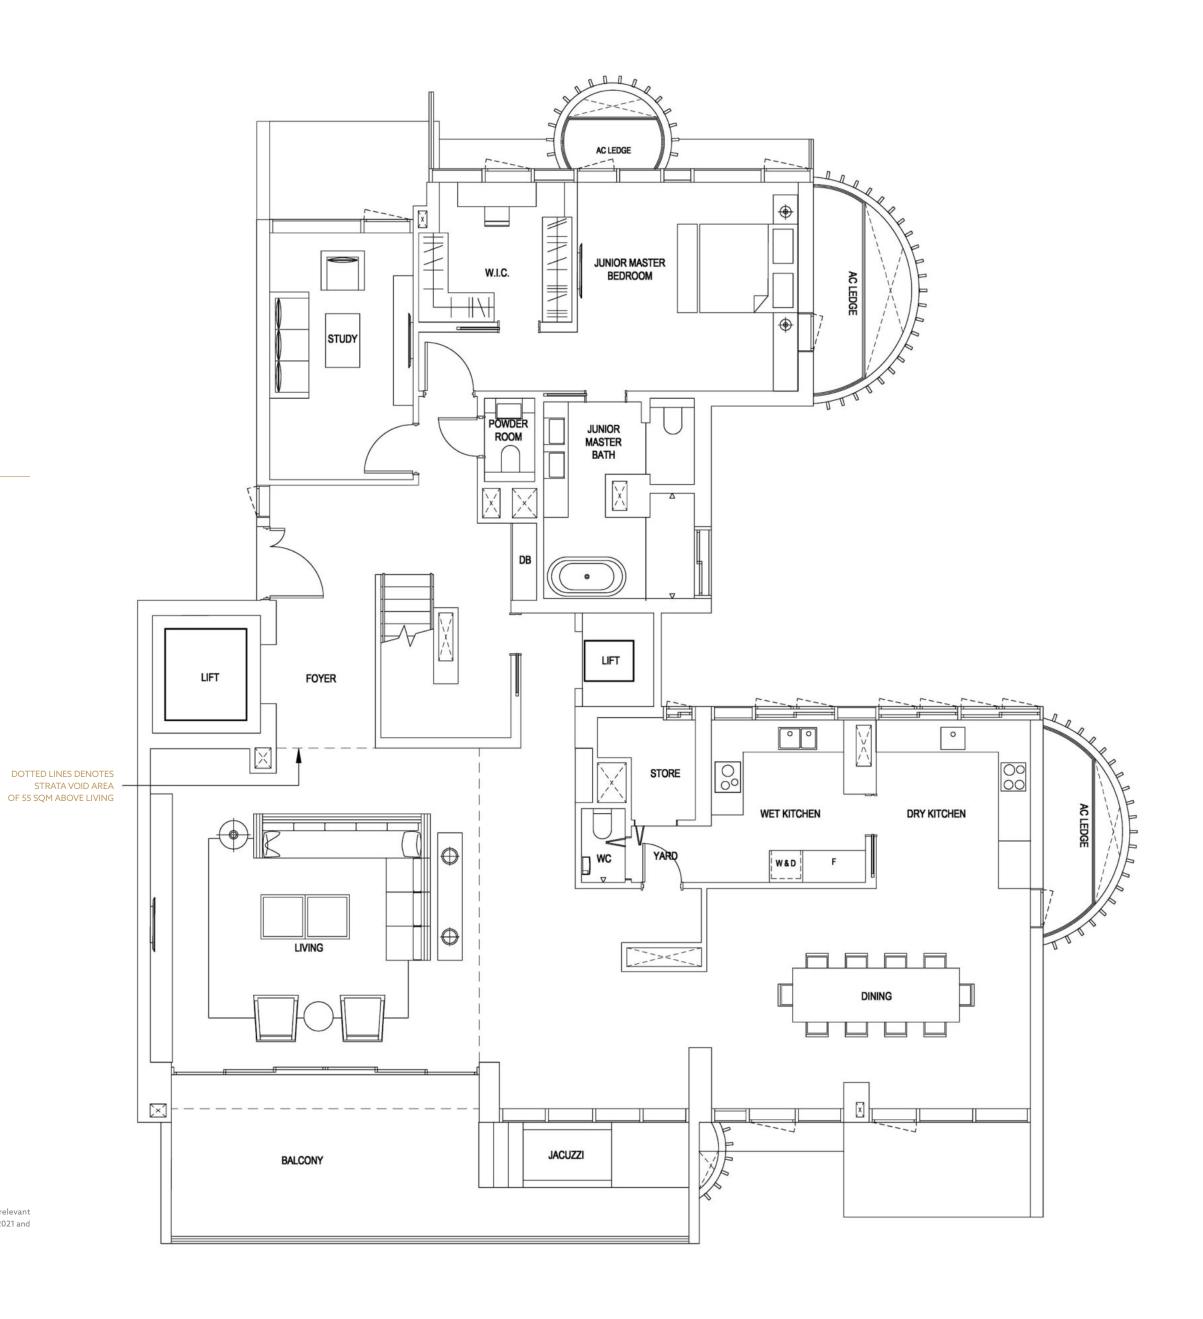

# 数一数二出类拔萃

无与伦比的顶层公寓豪宅

好事成双。两套稀有的顶层公寓,为您提供极致的奢华空间。一套复式公寓豪邸,拥有 6.5 米挑高、令人赞叹的开阔设计。而另一 套为单一楼板豪邸,坐拥广阔空间。

两套豪华尊邸皆配有六间布置华丽的卧室, 为您与家人提供无限的成长空间。

#### PENTHOUSE POSH

#### TYPE PH2

550 SQM / 5,920 SQFT

#35-01

(LOWER STOREY)

Plans are approximate measurements and are subject to amendments as maybe required or approved by the relevant authorities. Building Plan Approval: A1499-00001-2019-BP01 Dated 29 Jan 2021, A1499-00001-2019-BP02 Dated 8 Mar 2021 and A1499-00001-2019-BP03 Dated 14 May 2021