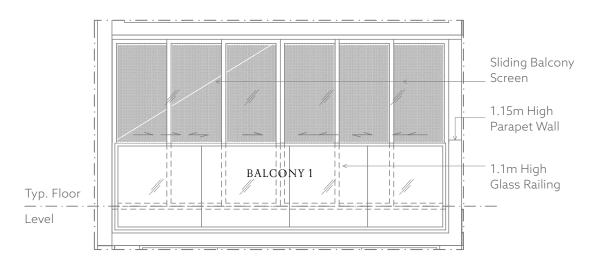

#### BALCONY SCREEN DETAILS

BALCONY 1 FRONT ELEVATION (FULLY CLOSED)

TYPICAL BALCONY 1 SECTION

TYPICAL BALCONY 2 SECTION