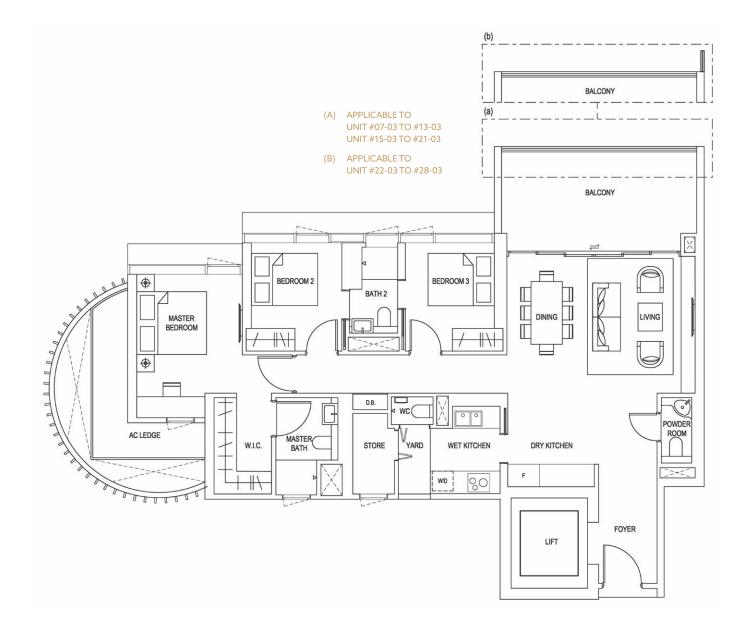

#### TYPE C2

139 SQM / 1,496 SQFT

#07-03 TO #13-03 #15-03 TO #28-03

Plans are approximate measurements and are subject to amendments as maybe required or approved by the relevant authorities. Building Plan Approval: A1499-00001-2019-BP01 Dated 29 Jan 2021, A1499-00001-2019-BP02 Dated 8 Mar 2021 and A1499-00001-2019-BP03 Dated 14 May 2021

#### TYPE D2

191 SQM / 2,056 SQFT

#07-01 TO #13-01 #15-01 TO #34-01

Plans are approximate measurements and are subject to amendments as maybe required or approved by the relevant authorities. Building Plan Approval: A1499-00001-2019-BP01 Dated 29 Jan 2021, A1499-00001-2019-BP02 Dated 8 Mar 2021 and A1499-00001-2019-BP03 Dated 14 May 2021