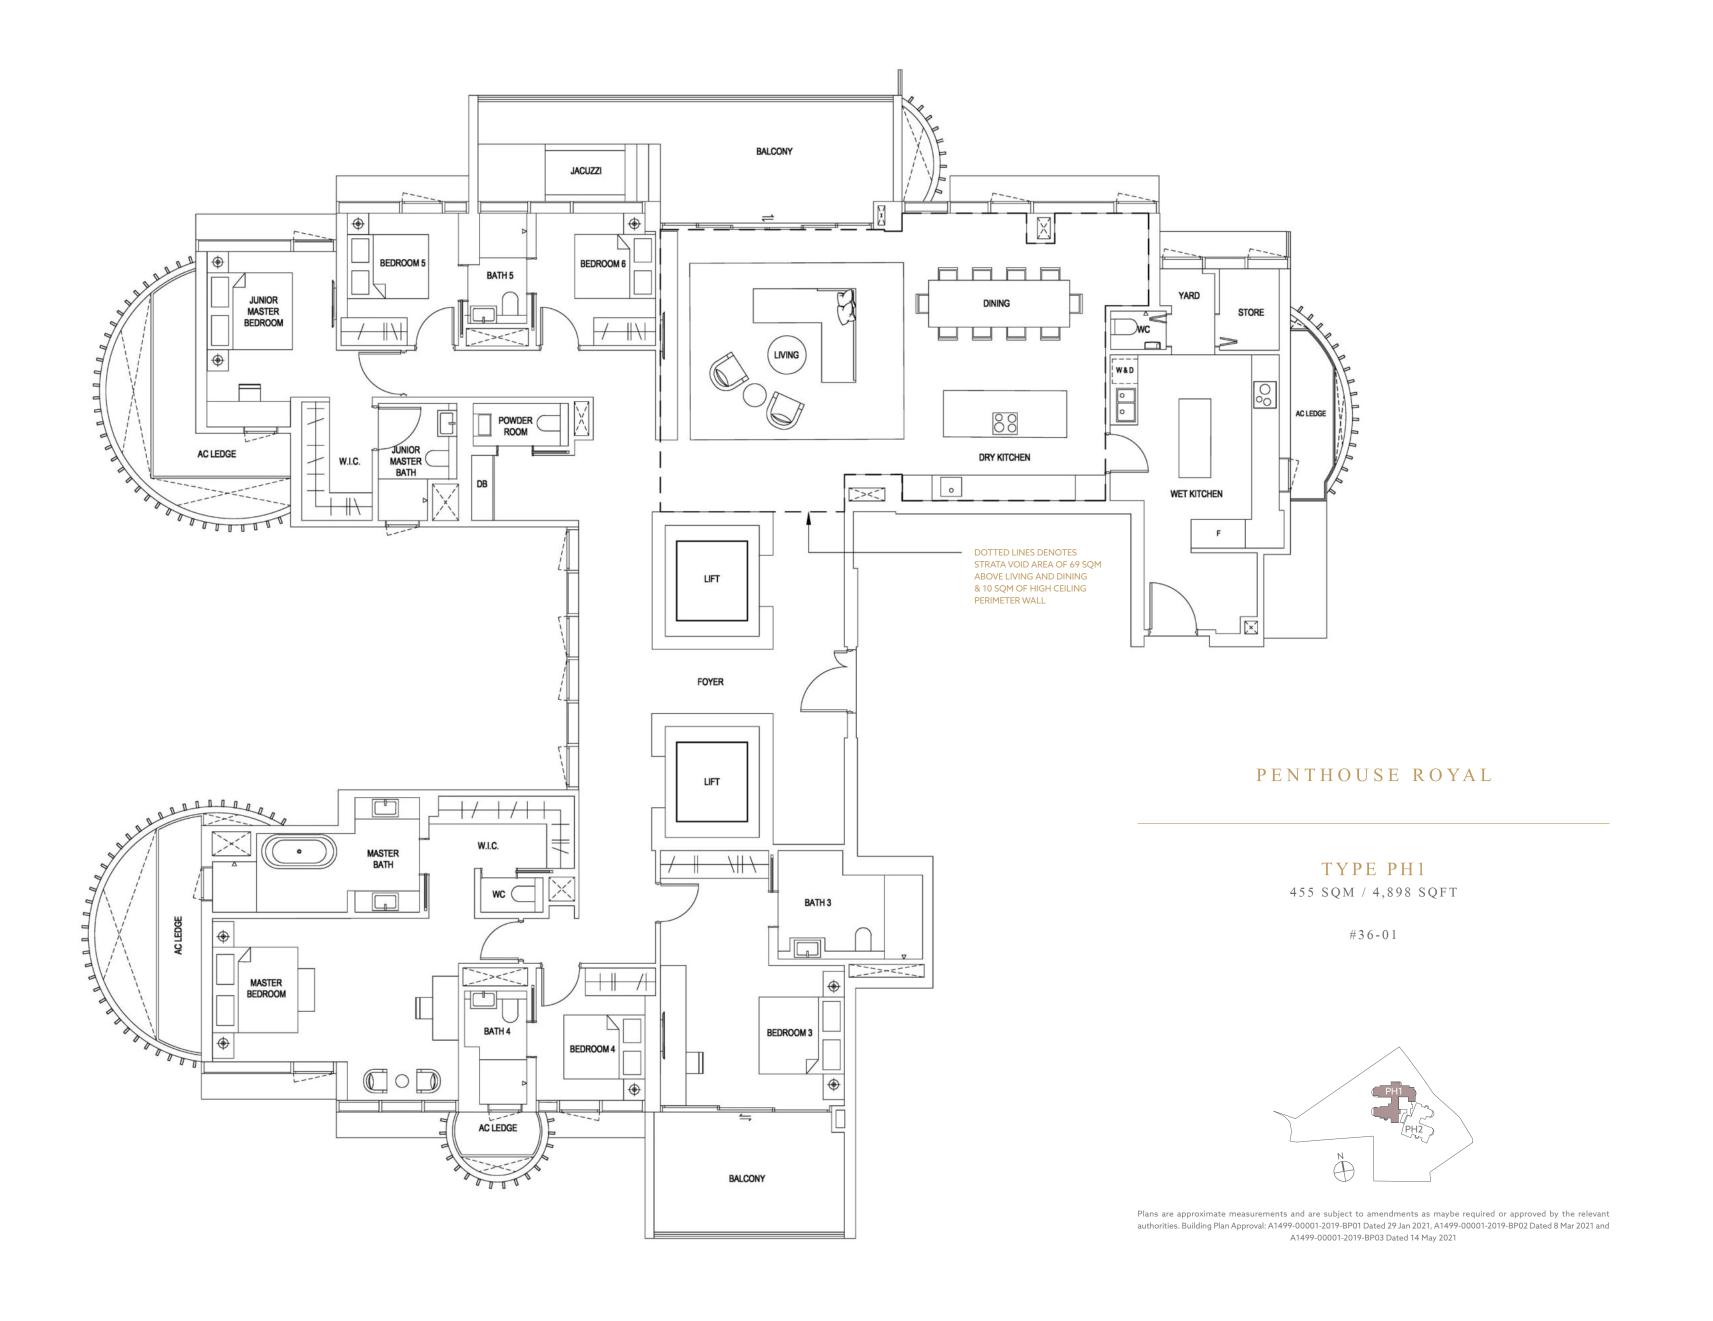

# 数一数二出类拔萃

无与伦比的顶层公寓豪宅

好事成双。两套稀有的顶层公寓,为您提供极致的奢华空间。一套复式公寓豪邸,拥有 6.5 米挑高、令人赞叹的开阔设计。而另一 套为单一楼板豪邸,坐拥广阔空间。

两套豪华尊邸皆配有六间布置华丽的卧室, 为您与家人提供无限的成长空间。

#### PENTHOUSE POSH

#### TYPE PH2

550 SQM / 5,920 SQFT

#35-01

(LOWER STOREY)

Plans are approximate measurements and are subject to amendments as maybe required or approved by the relevant authorities. Building Plan Approval: A1499-00001-2019-BP01 Dated 29 Jan 2021, A1499-00001-2019-BP02 Dated 8 Mar 2021 and A1499-00001-2019-BP03 Dated 14 May 2021

#### TYPE PH2

#35-01

(UPPER STOREY)

Plans are approximate measurements and are subject to amendments as maybe required or approved by the relevant authorities. Building Plan Approval: A1499-00001-2019-BP01 Dated 29 Jan 2021, A1499-00001-2019-BP02 Dated 8 Mar 2021 and A1499-00001-2019-BP03 Dated 14 May 2021