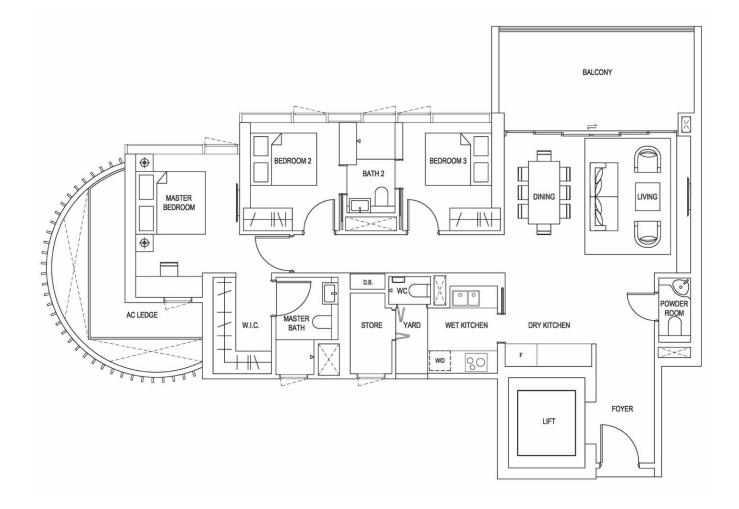

# 人生至美 以您为尊

2, 2+1, 3 AND 4-BEDROOM

康邻豪庭的每个住宅都灵活巧妙的利用空间和布局设计,为您提供温馨的居住氛围。一部分宅邸更配有私人电梯,让您的隐私无限升华。

#### TYPE D3

220 SQM / 2,368 SQFT

#29-03 TO #34-03

#### TYPE D4

220 SQM / 2,368 SQFT

#35-03