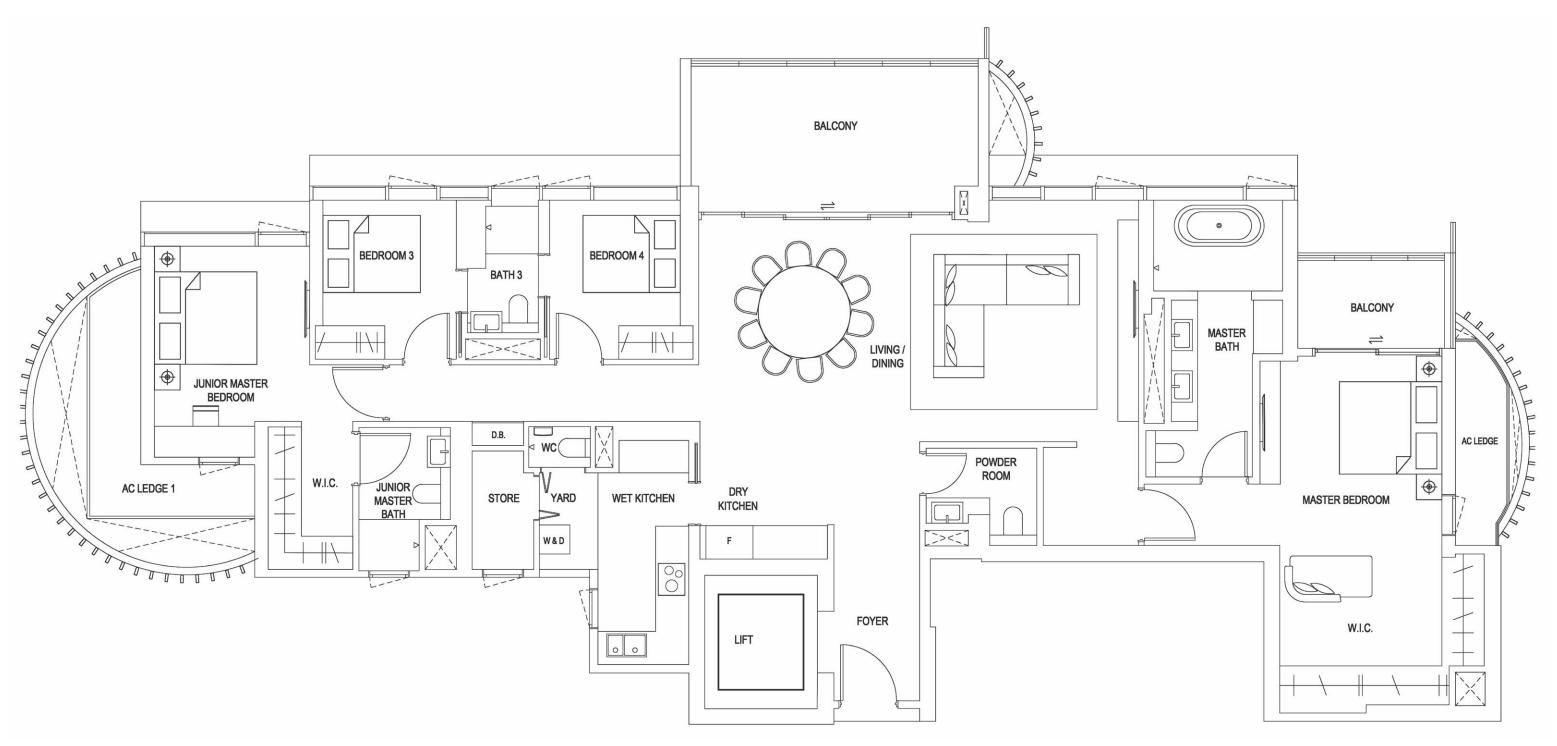

# 数一数二出类拔萃

无与伦比的顶层公寓豪宅

好事成双。两套稀有的顶层公寓,为您提供极致的奢华空间。一套复式公寓豪邸,拥有 6.5 米挑高、令人赞叹的开阔设计。而另一 套为单一楼板豪邸,坐拥广阔空间。

两套豪华尊邸皆配有六间布置华丽的卧室, 为您与家人提供无限的成长空间。

#### PENTHOUSE POSH

#### TYPE PH2

550 SQM / 5,920 SQFT

#35-01

(LOWER STOREY)

Plans are approximate measurements and are subject to amendments as maybe required or approved by the relevant authorities. Building Plan Approval: A1499-00001-2019-BP01 Dated 29 Jan 2021, A1499-00001-2019-BP02 Dated 8 Mar 2021 and A1499-00001-2019-BP03 Dated 14 May 2021

#### TYPE PH2

#35-01

(UPPER STOREY)

Plans are approximate measurements and are subject to amendments as maybe required or approved by the relevant authorities. Building Plan Approval: A1499-00001-2019-BP01 Dated 29 Jan 2021, A1499-00001-2019-BP02 Dated 8 Mar 2021 and A1499-00001-2019-BP03 Dated 14 May 2021