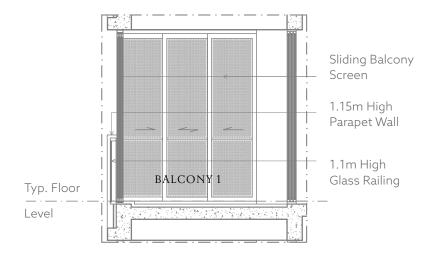

#### BALCONY SCREEN DETAILS

BALCONY 1 FRONT ELEVATION (FULLY CLOSED)

TYPICAL BALCONY 1 SECTION

TYPICAL BALCONY 2 SECTION