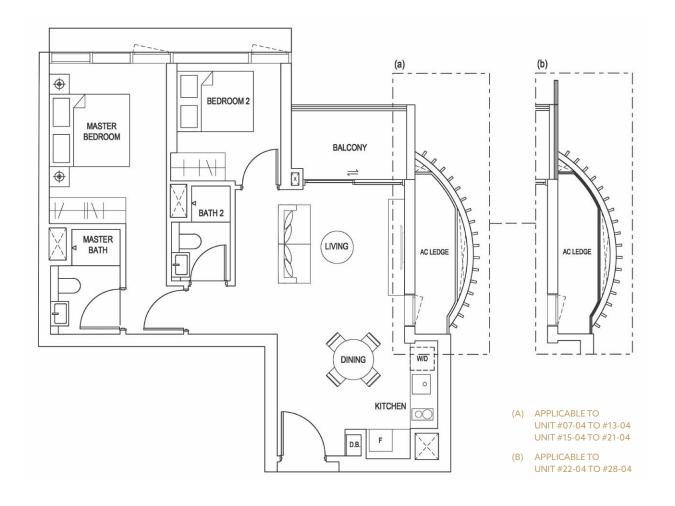

#### TYPE B2

77 SQM / 829 SQFT

#07-04 TO #13-04 #15-04 TO #28-04

#### 2-BEDROOM + 1 ELEGANT