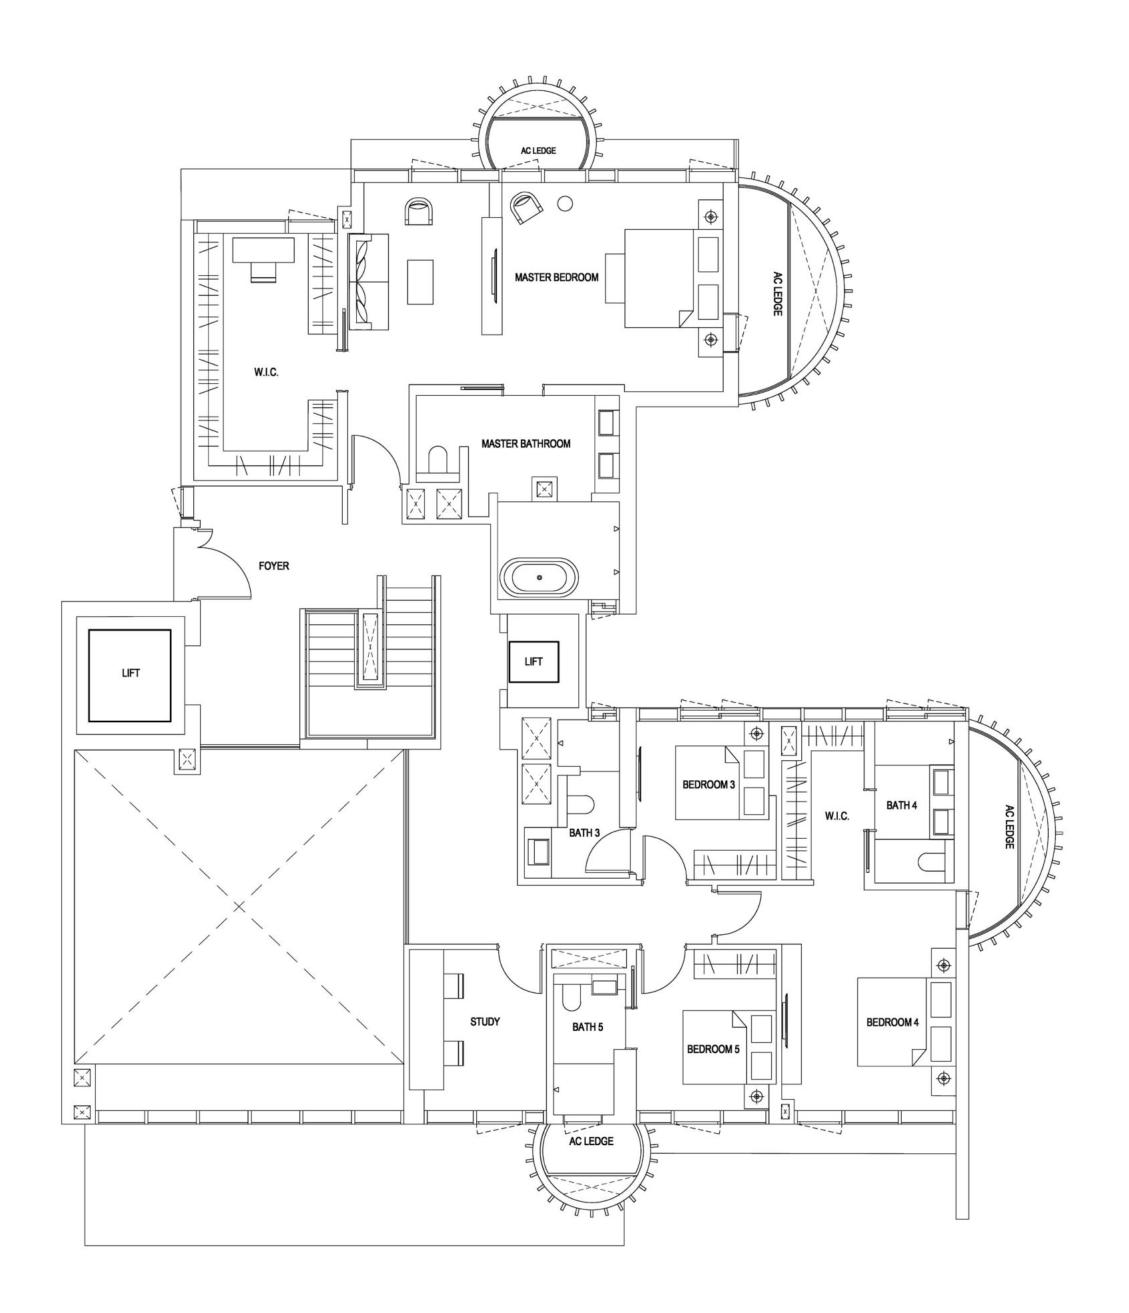

# 数一数二出类拔萃

无与伦比的顶层公寓豪宅

好事成双。两套稀有的顶层公寓,为您提供极致的奢华空间。一套复式公寓豪邸,拥有 6.5 米挑高、令人赞叹的开阔设计。而另一 套为单一楼板豪邸,坐拥广阔空间。

两套豪华尊邸皆配有六间布置华丽的卧室, 为您与家人提供无限的成长空间。

#### PENTHOUSE POSH

#### TYPE PH2

#35-01

(UPPER STOREY)

Plans are approximate measurements and are subject to amendments as maybe required or approved by the relevant authorities. Building Plan Approval: A1499-00001-2019-BP01 Dated 29 Jan 2021, A1499-00001-2019-BP02 Dated 8 Mar 2021 and A1499-00001-2019-BP03 Dated 14 May 2021