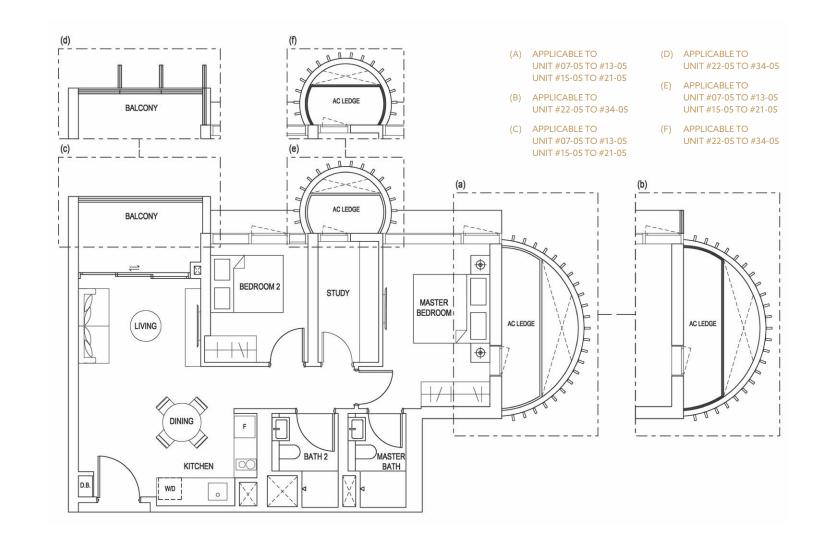

#### TYPE B4

83 SQM / 893 SQFT

#07-05 TO #13-05 #15-05 TO #34-05

#### BALCONY SCREEN DETAILS

BALCONY 1 FRONT ELEVATION (FULLY CLOSED)

TYPICAL BALCONY 1 SECTION

TYPICAL BALCONY 2 SECTION