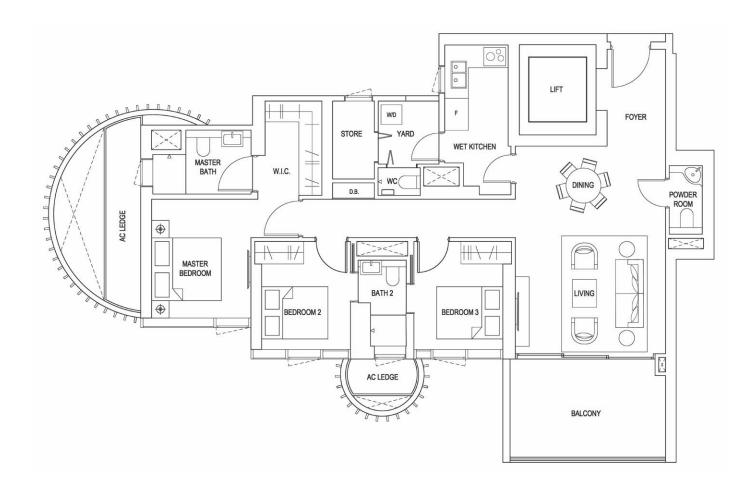

#### TYPE D2

191 SQM / 2,056 SQFT

#07-01 TO #13-01 #15-01 TO #34-01

Plans are approximate measurements and are subject to amendments as maybe required or approved by the relevant authorities. Building Plan Approval: A1499-00001-2019-BP01 Dated 29 Jan 2021, A1499-00001-2019-BP02 Dated 8 Mar 2021 and A1499-00001-2019-BP03 Dated 14 May 2021