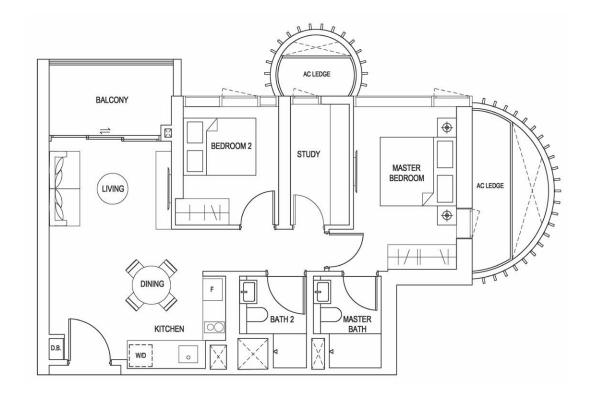

#### TYPE D1

191 SQM / 2,056 SQFT

#06-01

#### TYPE D2

191 SQM / 2,056 SQFT

#07-01 TO #13-01 #15-01 TO #34-01

Plans are approximate measurements and are subject to amendments as maybe required or approved by the relevant authorities. Building Plan Approval: A1499-00001-2019-BP01 Dated 29 Jan 2021, A1499-00001-2019-BP02 Dated 8 Mar 2021 and A1499-00001-2019-BP03 Dated 14 May 2021