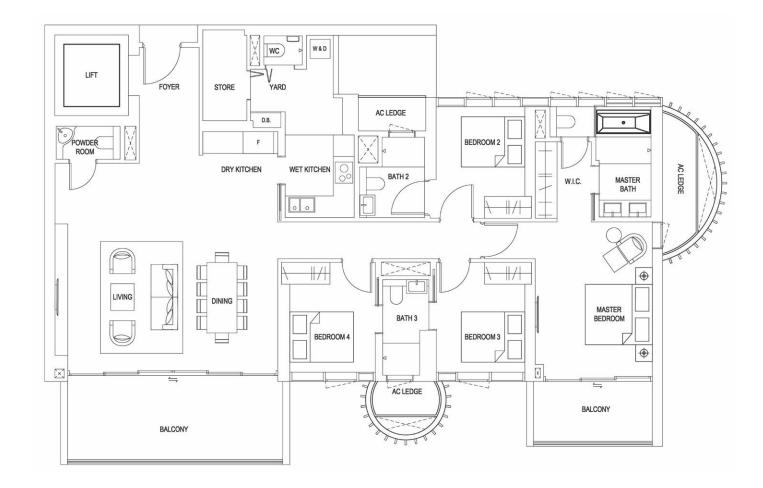

# 数一数二出类拔萃

无与伦比的顶层公寓豪宅

好事成双。两套稀有的顶层公寓,为您提供极致的奢华空间。一套复式公寓豪邸,拥有 6.5 米挑高、令人赞叹的开阔设计。而另一 套为单一楼板豪邸,坐拥广阔空间。

两套豪华尊邸皆配有六间布置华丽的卧室, 为您与家人提供无限的成长空间。

#### PENTHOUSE POSH

#### TYPE PH2

550 SQM / 5,920 SQFT

#35-01

(LOWER STOREY)

Plans are approximate measurements and are subject to amendments as maybe required or approved by the relevant authorities. Building Plan Approval: A1499-00001-2019-BP01 Dated 29 Jan 2021, A1499-00001-2019-BP02 Dated 8 Mar 2021 and A1499-00001-2019-BP03 Dated 14 May 2021

#### TYPE PH2

#35-01

(UPPER STOREY)

Plans are approximate measurements and are subject to amendments as maybe required or approved by the relevant authorities. Building Plan Approval: A1499-00001-2019-BP01 Dated 29 Jan 2021, A1499-00001-2019-BP02 Dated 8 Mar 2021 and A1499-00001-2019-BP03 Dated 14 May 2021